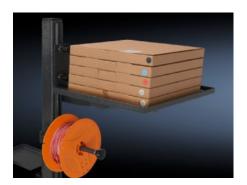

### AS 4051.119 - Wire coil holder

Wire coil shelf to fit assembly frames and WS 540. Attached to the Wire Station on the vertical mounting braces on the left or right.

#### **Features**

| Model No.                | AS 4051.119                                                                                                                           |
|--------------------------|---------------------------------------------------------------------------------------------------------------------------------------|
| Design                   | right                                                                                                                                 |
| Product description      | Wire coil shelf to fit assembly frames and WS 540. Attached to the Wire Station on the vertical mounting braces on the left or right. |
| Technical specifications | Storage space (W x H x D): 375 x 20 x 475 mm                                                                                          |
| Material                 | Sheet steel                                                                                                                           |
| Colour                   | RAL 7016                                                                                                                              |
| Supply includes          | Wire coil holder<br>Assembly parts                                                                                                    |
| Note                     | When using the Wire Station WS 540, a vertical mounting brace (4051.106) is required.                                                 |
| To fit Model No.         | 4051.100<br>4050.150<br>4050.200<br>4050.300                                                                                          |
| Packs of                 | 1 pc(s).                                                                                                                              |
| Net weight               | 5.8                                                                                                                                   |
| Gross weight             | 7.2                                                                                                                                   |
| Customs tariff number    | 73269098                                                                                                                              |
|                          |                                                                                                                                       |