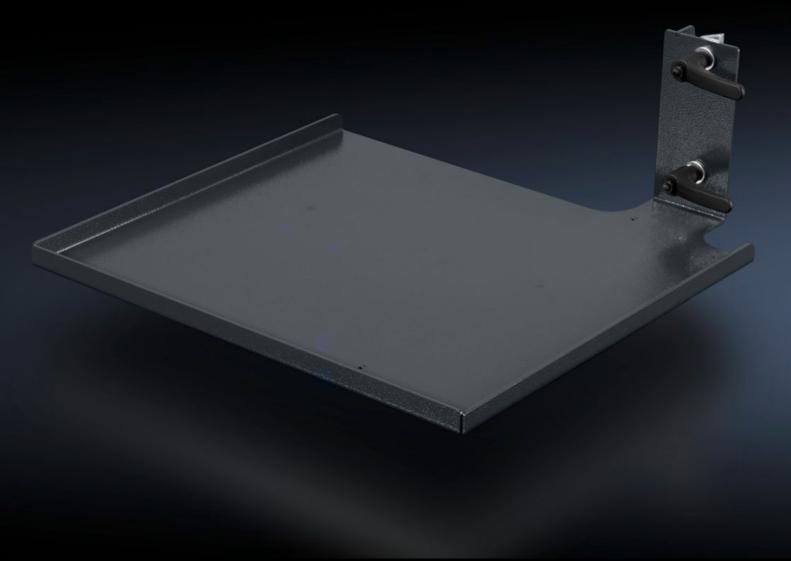

### AS 4051.119 - Wire coil holder

Wire coil shelf to fit assembly frames and WS 540. Attached to the Wire Station on the vertical mounting braces on the left or right.

#### **Features**

| Model No.                | AS 4051.119                                                                                                                           |
|--------------------------|---------------------------------------------------------------------------------------------------------------------------------------|
| Design                   | right                                                                                                                                 |
| Product description      | Wire coil shelf to fit assembly frames and WS 540. Attached to the Wire Station on the vertical mounting braces on the left or right. |
| Technical specifications | Storage space (W x H x D): 375 x 20 x 475 mm                                                                                          |
| Material                 | Sheet steel                                                                                                                           |
| Colour                   | RAL 7016                                                                                                                              |
| Supply includes          | Wire coil holder<br>Assembly parts                                                                                                    |
| Note                     | When using the Wire Station WS 540, a vertical mounting brace (4051.106) is required.                                                 |
| To fit Model No.         | 4051.100<br>4050.150<br>4050.200<br>4050.300                                                                                          |
| Packs of                 | 1 pc(s).                                                                                                                              |
| Net weight               | 5.8                                                                                                                                   |
| Gross weight             | 7.2                                                                                                                                   |
| Customs tariff number    | 73269098                                                                                                                              |
|                          |                                                                                                                                       |