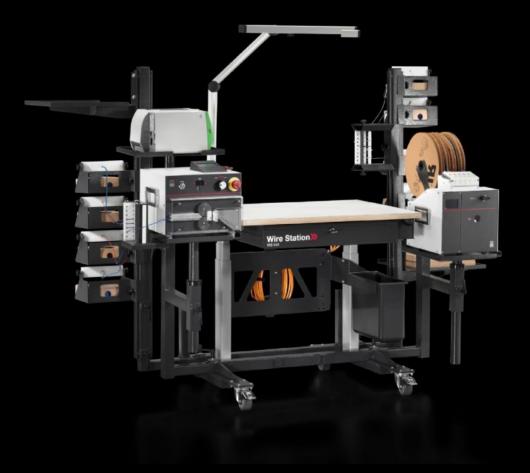

## AS 4051.131 - Wire Station WS 540

Mobile wiring workstation, height-adjustable, for flexible use in the workshop. For ergonomic, fatigue-free wire processing work.

## Features

| Model No.           | AS 4051.131                                                                                                                                                                                                                                                                                                                                                                                                                                                                                                                                                                                                                                         |
|---------------------|-----------------------------------------------------------------------------------------------------------------------------------------------------------------------------------------------------------------------------------------------------------------------------------------------------------------------------------------------------------------------------------------------------------------------------------------------------------------------------------------------------------------------------------------------------------------------------------------------------------------------------------------------------|
| Design              | Processing edition                                                                                                                                                                                                                                                                                                                                                                                                                                                                                                                                                                                                                                  |
| Product description | Mobile wiring workstation, height-adjustable, for flexible use in the workshop. For ergonomic, fatigue-free wire processing work.                                                                                                                                                                                                                                                                                                                                                                                                                                                                                                                   |
| Benefits            | Electronically adjustable desk for the optimum working height,<br>adjustable from 710 – 1250 mm<br>Multiplex worktop, washable and scratch-resistant<br>Ideal solution in conjunction with the length-cutting and crimping<br>machines plus pre-assembled wires with the Wire Terminal<br>Integral scale for quick manual measurements<br>Prepared to accommodate a monitor for wire processing with Eplar<br>Smart Wiring<br>Optionally expandable with shelves for wire boxes, wire reels and<br>holders for tools and small parts<br>For flexible use in the workshop thanks to rubberised wheels<br>Drawer with shadow board prepared for tools |

## Features

| Supply includes       | Wiring table with electrical height adjuster                                                                                                          |                                 |                                                                    |
|-----------------------|-------------------------------------------------------------------------------------------------------------------------------------------------------|---------------------------------|--------------------------------------------------------------------|
|                       | Connection cable, 7 m                                                                                                                                 |                                 |                                                                    |
|                       | 7-way socket strip, with rocker switch                                                                                                                |                                 |                                                                    |
|                       | 1 Wire Station WS 540                                                                                                                                 |                                 |                                                                    |
|                       | 1 component support, left                                                                                                                             |                                 |                                                                    |
|                       | 1 component support, right                                                                                                                            |                                 |                                                                    |
|                       | 1 LED work light                                                                                                                                      |                                 |                                                                    |
|                       | 2 mounting struts, vertical                                                                                                                           |                                 |                                                                    |
|                       | 2 adaptor brackets<br>1 waste bin<br>4 wire pack holders, left<br>4 wire pack holders, right<br>1 wire coil holder, left<br>1 wire coil holder, right |                                 |                                                                    |
|                       |                                                                                                                                                       | 1 wire guide strut, vertical    |                                                                    |
|                       |                                                                                                                                                       | 1 wire guide component support  |                                                                    |
|                       |                                                                                                                                                       | Assembly instruction            | The vertical mounting struts, Model No. 4051.106, are required for |
|                       |                                                                                                                                                       |                                 | accessories such as storage box holders, magazine supports etc.    |
|                       |                                                                                                                                                       | Input voltage                   | 230 V AC, 50 Hz                                                    |
|                       | Working height                                                                                                                                        | Working height (min.): 710 mm   |                                                                    |
|                       |                                                                                                                                                       | Working height (max.): 1,205 mm |                                                                    |
| Height adjustable y/n | Yes                                                                                                                                                   |                                 |                                                                    |
| Applications          | For machining wires with Rittal length-cutting and crimping machines                                                                                  |                                 |                                                                    |
| Packs of              | 1 pc(s).                                                                                                                                              |                                 |                                                                    |
| Net weight            | 160                                                                                                                                                   |                                 |                                                                    |
| Gross weight          | 220.3                                                                                                                                                 |                                 |                                                                    |
| Customs tariff number | 94032080                                                                                                                                              |                                 |                                                                    |
| EAN                   | 4028177963658                                                                                                                                         |                                 |                                                                    |
| ETIM 8                | EC002778                                                                                                                                              |                                 |                                                                    |
| ECLASS 8.0            | 21100208                                                                                                                                              |                                 |                                                                    |
|                       |                                                                                                                                                       |                                 |                                                                    |