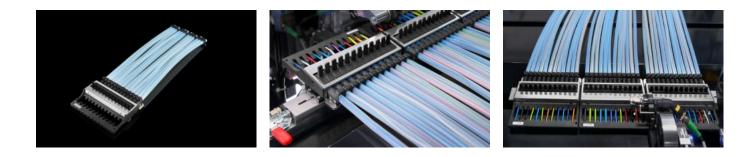

### AS 4051.213 - Wire feed block WT 12

The WT 12 wire infeed block is used to securely and flexibly guide the wires to the Wire Terminal WT C fully automated wire processing machine. The wire infeed block is individually fitted using a quick-lock mechanism.