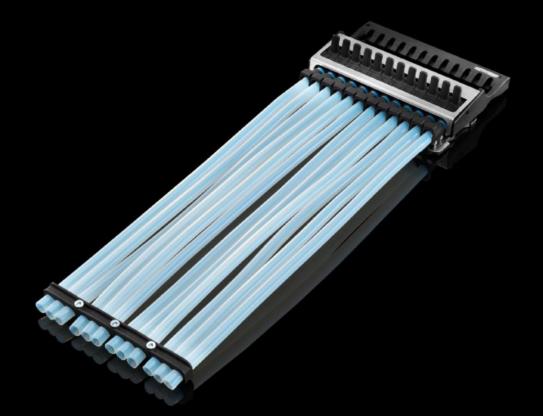

### AS 4051.213 - Wire feed block WT 12

The WT 12 wire infeed block is used to securely and flexibly guide the wires to the Wire Terminal WT C fully automated wire processing machine. The wire infeed block is individually fitted using a quick-lock mechanism.