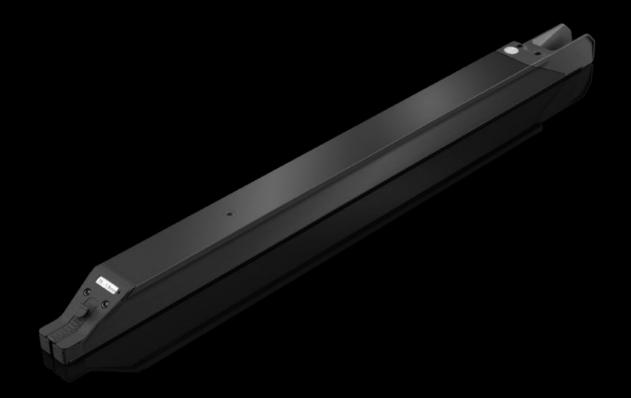

#### AS 4051.234 - Wire rail WT

The pre-assembled wires are fed into the WT 35 wire rail with a cross-section of 1.5 mm² by the removal handling system.

#### **Features**

| Model No.             | AS 4051.234                                                                                   |
|-----------------------|-----------------------------------------------------------------------------------------------|
| Benefits              | Project-specific order picking for downstream processes Project-specific sorting of the wires |
|                       | Optimum removal handling                                                                      |
|                       | Busbar system prepared for optimum workstation order-picking                                  |
|                       | No wire sorting required                                                                      |
|                       | Simplifies the wiring process with step-by-step instructions in Eplan<br>Smart Wiring         |
|                       | Ideal in conjunction with the Wire Cart for perfect workstation order picking                 |
| Supply includes       | Wire rail WT 35                                                                               |
| Note                  | This gap size indicates the maximum diameter of the wire                                      |
|                       | insulation.                                                                                   |
| To fit Model No.      | 4051.205                                                                                      |
|                       | 4051.210                                                                                      |
|                       | 4051.024                                                                                      |
|                       | 4051.036                                                                                      |
| Applications          | For single wires with cross-section 1.5 mm <sup>2</sup> (gap size 3.5 mm)                     |
| Packs of              | 1 pc(s).                                                                                      |
| Net weight            | 0.8                                                                                           |
| Gross weight          | 0.84                                                                                          |
| Customs tariff number | 76169990                                                                                      |
|                       |                                                                                               |