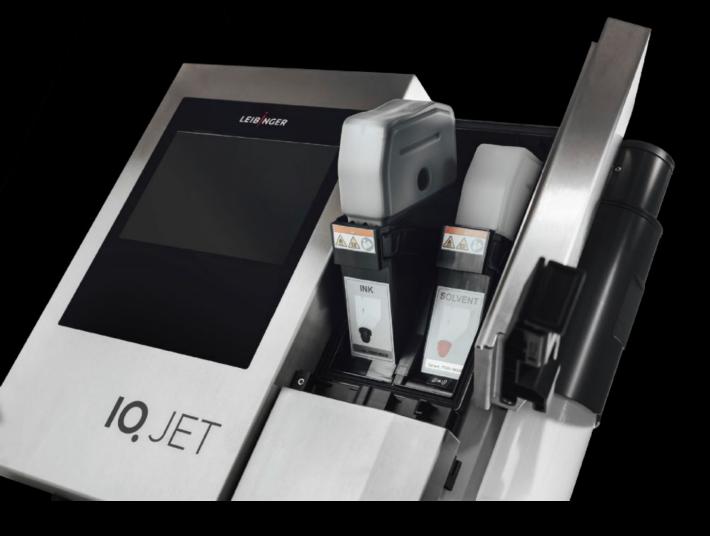

## AS 4051.242 - Printer option for Wire Terminal

The print option allows automatic labelling of the assembled wires. The automated printing system is integrated into the fully automated Wire Terminal process.

## **Features**

| Model No.             | AS 4051.242                                                                                                                                                                                                                                                                                                                                                               |
|-----------------------|---------------------------------------------------------------------------------------------------------------------------------------------------------------------------------------------------------------------------------------------------------------------------------------------------------------------------------------------------------------------------|
| Product description   | The print option allows automatic labelling of the assembled wires.  The automated printing system is integrated into the fully automated Wire Terminal process.                                                                                                                                                                                                          |
| Benefits              | Intelligent ink management with 50% solvent recovery for stable print quality Cartridge quick-load system for simpler handling Reduced-maintenance operation in Wire Terminal WT C with SMART.CARE for maximum operational reliability (up to 5 years without maintenance) Print head refresh function removes soiling such as ink dust without requiring manual cleaning |
| Colour                | Black                                                                                                                                                                                                                                                                                                                                                                     |
| Supply includes       | 1x ink black 70000-00201 950 ml and 2x thinner 77001-00230 950 ml                                                                                                                                                                                                                                                                                                         |
| Packs of              | 1 pc(s).                                                                                                                                                                                                                                                                                                                                                                  |
| Net weight            | 20.5                                                                                                                                                                                                                                                                                                                                                                      |
| Gross weight          | 21.5                                                                                                                                                                                                                                                                                                                                                                      |
| Customs tariff number | 84433210                                                                                                                                                                                                                                                                                                                                                                  |
| EAN                   | 4028177999480                                                                                                                                                                                                                                                                                                                                                             |
| ECLASS 8.0            | 17139201                                                                                                                                                                                                                                                                                                                                                                  |