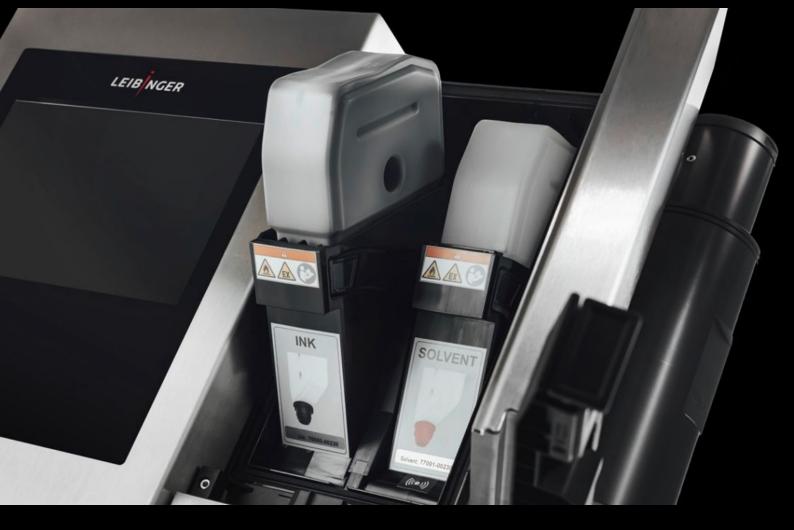

## AS 4051.252 - Ink

Ink for the Wire Terminal WT printer system.

## **Features**

| Model No.             | AS 4051.252                                                                                                                              |
|-----------------------|------------------------------------------------------------------------------------------------------------------------------------------|
| Product description   | Ink for the Wire Terminal WT printer system.                                                                                             |
| Colour                | Black                                                                                                                                    |
| Note                  | Please talk to your Rittal sales consultant about a bespoke machine configuration.  We reserve the right to make technical modifications |
| Note on Model No.     | for IQ.JET                                                                                                                               |
| Packs of              | 1 pc(s).                                                                                                                                 |
| Net weight            | 1                                                                                                                                        |
| Gross weight          | 1.3                                                                                                                                      |
| Customs tariff number | 32151100                                                                                                                                 |
| EAN                   | 4028177999510                                                                                                                            |
| ECLASS 8.0            | 19140606                                                                                                                                 |