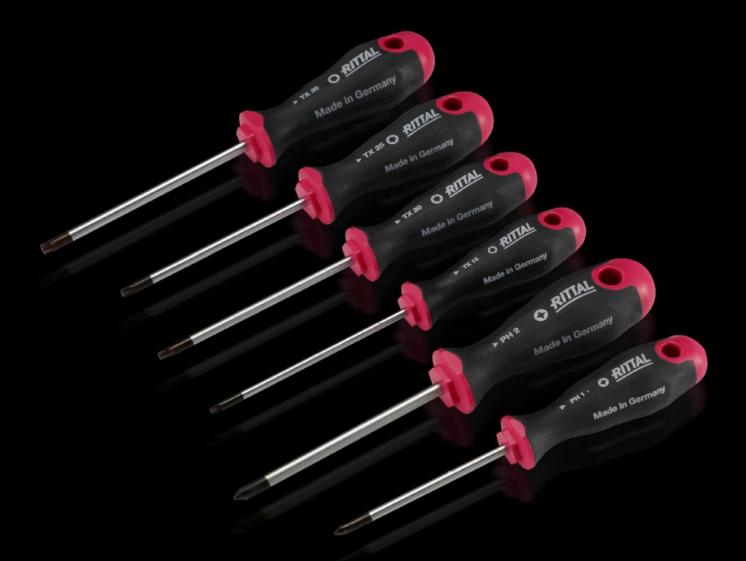

## AS 4052.018 - Screwdrivers uninsulated

Ergonomic screwdriver which adapts perfectly to the hand, thereby minimising the force required.

### Features

| Model No.                 | AS 4052.018                                                                                                                                                                                                                                   |
|---------------------------|-----------------------------------------------------------------------------------------------------------------------------------------------------------------------------------------------------------------------------------------------|
| Design                    | for slot-head screws                                                                                                                                                                                                                          |
| Product description       | Ergonomic screwdriver which adapts perfectly to the hand, thereby minimising the force required.                                                                                                                                              |
| Benefits                  | Handle head with anti-roll protection and clear screw labelling<br>Black coated blade tip to preserve precision and accuracy of fit<br>Optimum interconnection of hand and handle supports higher<br>torques and longer, fatigue-free working |
| Material                  | Blade: Chrome-molybdenum-vanadium alloy<br>Handle core: Hard plastic<br>Handle body: Elastic, highly flexible plastic                                                                                                                         |
| Colour                    | Handle: Anthracite and Rittal Power Pink                                                                                                                                                                                                      |
| Blade dia.                | 5 mm                                                                                                                                                                                                                                          |
| Blade length              | 25 mm                                                                                                                                                                                                                                         |
| Blade (width x thickness) | 5.5 x 1 mm                                                                                                                                                                                                                                    |
| Blade tip                 | SL                                                                                                                                                                                                                                            |
| Handle dia.               | 21 mm                                                                                                                                                                                                                                         |
| Handle length             | 60 mm                                                                                                                                                                                                                                         |
| Packs of                  | 1 pc(s).                                                                                                                                                                                                                                      |
|                           |                                                                                                                                                                                                                                               |