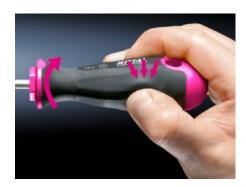

## AS 4052.022 - Screwdrivers uninsulated

Ergonomic screwdriver which adapts perfectly to the hand, thereby minimising the force required.

#### **Features**

| Model No.           | AS 4052.022                                                                                                                                                                                                                                   |
|---------------------|-----------------------------------------------------------------------------------------------------------------------------------------------------------------------------------------------------------------------------------------------|
| Design              | for Pozidriv screws                                                                                                                                                                                                                           |
| Product description | Ergonomic screwdriver which adapts perfectly to the hand, thereby minimising the force required.                                                                                                                                              |
| Benefits            | Handle head with anti-roll protection and clear screw labelling<br>Black coated blade tip to preserve precision and accuracy of fit<br>Optimum interconnection of hand and handle supports higher<br>torques and longer, fatigue-free working |
| Material            | Blade: Chrome-molybdenum-vanadium alloy<br>Handle core: Hard plastic<br>Handle body: Elastic, highly flexible plastic                                                                                                                         |
| Colour              | Handle: Anthracite and Rittal Power Pink                                                                                                                                                                                                      |
| Blade dia.          | 6 mm                                                                                                                                                                                                                                          |
| Blade length        | 100 mm                                                                                                                                                                                                                                        |
| Blade tip           | PZ 2                                                                                                                                                                                                                                          |
| Handle dia.         | 36 mm                                                                                                                                                                                                                                         |
| Handle length       | 106 mm                                                                                                                                                                                                                                        |
| Packs of            | 1 pc(s).                                                                                                                                                                                                                                      |
| Net weight          | 0.09                                                                                                                                                                                                                                          |