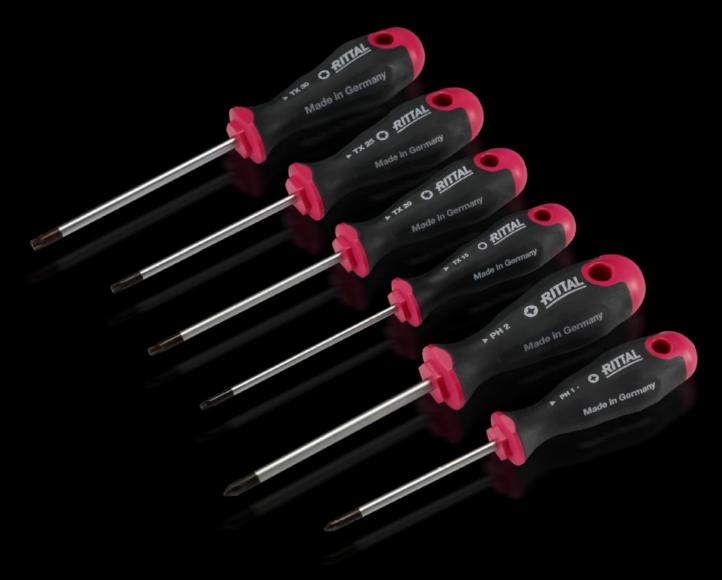

## AS 4052.022 - Screwdrivers uninsulated

Ergonomic screwdriver which adapts perfectly to the hand, thereby minimising the force required.

#### **Features**

| Model No.           | AS 4052.022                                                                                                                                                                                                                                   |
|---------------------|-----------------------------------------------------------------------------------------------------------------------------------------------------------------------------------------------------------------------------------------------|
| Design              | for Pozidriv screws                                                                                                                                                                                                                           |
| Product description | Ergonomic screwdriver which adapts perfectly to the hand, thereby minimising the force required.                                                                                                                                              |
| Benefits            | Handle head with anti-roll protection and clear screw labelling<br>Black coated blade tip to preserve precision and accuracy of fit<br>Optimum interconnection of hand and handle supports higher<br>torques and longer, fatigue-free working |
| Material            | Blade: Chrome-molybdenum-vanadium alloy<br>Handle core: Hard plastic<br>Handle body: Elastic, highly flexible plastic                                                                                                                         |
| Colour              | Handle: Anthracite and Rittal Power Pink                                                                                                                                                                                                      |
| Blade dia.          | 6 mm                                                                                                                                                                                                                                          |
| Blade length        | 100 mm                                                                                                                                                                                                                                        |
| Blade tip           | PZ 2                                                                                                                                                                                                                                          |
| Handle dia.         | 36 mm                                                                                                                                                                                                                                         |
| Handle length       | 106 mm                                                                                                                                                                                                                                        |
| Packs of            | 1 pc(s).                                                                                                                                                                                                                                      |
| Net weight          | 0.09                                                                                                                                                                                                                                          |