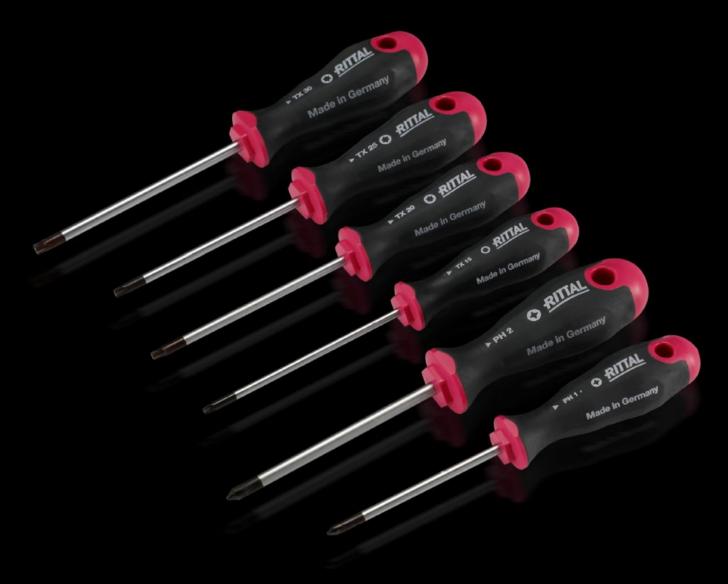

## AS 4052.031 - Screwdrivers uninsulated

Ergonomic screwdriver which adapts perfectly to the hand, thereby minimising the force required.

#### **Features**

| Model No.           | AS 4052.031                                                                                                                                                                                                                                   |
|---------------------|-----------------------------------------------------------------------------------------------------------------------------------------------------------------------------------------------------------------------------------------------|
| Design              | for Phillips-head screws                                                                                                                                                                                                                      |
| Product description | Ergonomic screwdriver which adapts perfectly to the hand, thereby minimising the force required.                                                                                                                                              |
| Benefits            | Handle head with anti-roll protection and clear screw labelling<br>Black coated blade tip to preserve precision and accuracy of fit<br>Optimum interconnection of hand and handle supports higher<br>torques and longer, fatigue-free working |
| Material            | Blade: Chrome-molybdenum-vanadium alloy<br>Handle core: Hard plastic<br>Handle body: Elastic, highly flexible plastic                                                                                                                         |
| Colour              | Handle: Anthracite and Rittal Power Pink                                                                                                                                                                                                      |
| Blade dia.          | 4.5 mm                                                                                                                                                                                                                                        |
| Blade length        | 80 mm                                                                                                                                                                                                                                         |
| Blade tip           | PH 1                                                                                                                                                                                                                                          |
| Handle dia.         | 30 mm                                                                                                                                                                                                                                         |
| Handle length       | 94 mm                                                                                                                                                                                                                                         |
| Packs of            | 1 pc(s).                                                                                                                                                                                                                                      |
| Net weight          | 0.05                                                                                                                                                                                                                                          |