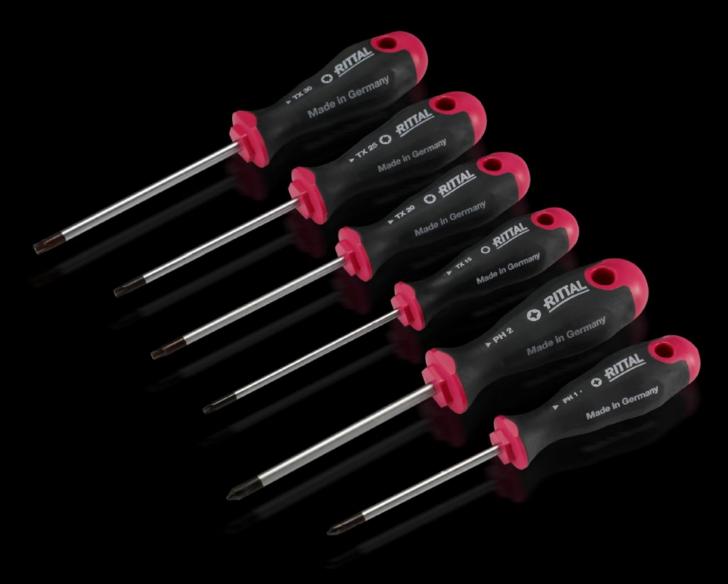

### AS 4052.053 - Screwdrivers uninsulated

Ergonomic screwdriver which adapts perfectly to the hand, thereby minimising the force required.

#### **Features**

| Model No.             | AS 4052.053                                                                                                                                                                                                                                   |
|-----------------------|-----------------------------------------------------------------------------------------------------------------------------------------------------------------------------------------------------------------------------------------------|
| Design                | for TX                                                                                                                                                                                                                                        |
| Product description   | Ergonomic screwdriver which adapts perfectly to the hand, thereby minimising the force required.                                                                                                                                              |
| Benefits              | Handle head with anti-roll protection and clear screw labelling<br>Black coated blade tip to preserve precision and accuracy of fit<br>Optimum interconnection of hand and handle supports higher<br>torques and longer, fatigue-free working |
| Material              | Blade: Chrome-molybdenum-vanadium alloy<br>Handle core: Hard plastic<br>Handle body: Elastic, highly flexible plastic                                                                                                                         |
| Colour                | Handle: Anthracite and Rittal Power Pink                                                                                                                                                                                                      |
| Blade dia.            | 3.5 mm                                                                                                                                                                                                                                        |
| Blade length          | 100 mm                                                                                                                                                                                                                                        |
| Blade tip             | TX 10                                                                                                                                                                                                                                         |
| Handle dia.           | 25 mm                                                                                                                                                                                                                                         |
| Handle length         | 86 mm                                                                                                                                                                                                                                         |
| Packs of              | 1 pc(s).                                                                                                                                                                                                                                      |
| Net weight            | 0.03                                                                                                                                                                                                                                          |
| Gross weight          | 0.037                                                                                                                                                                                                                                         |
| Customs tariff number | 82054000                                                                                                                                                                                                                                      |
| EAN                   | 4028177807150                                                                                                                                                                                                                                 |
| ETIM 9                | EC000801                                                                                                                                                                                                                                      |
| ETIM 8                | EC000801                                                                                                                                                                                                                                      |