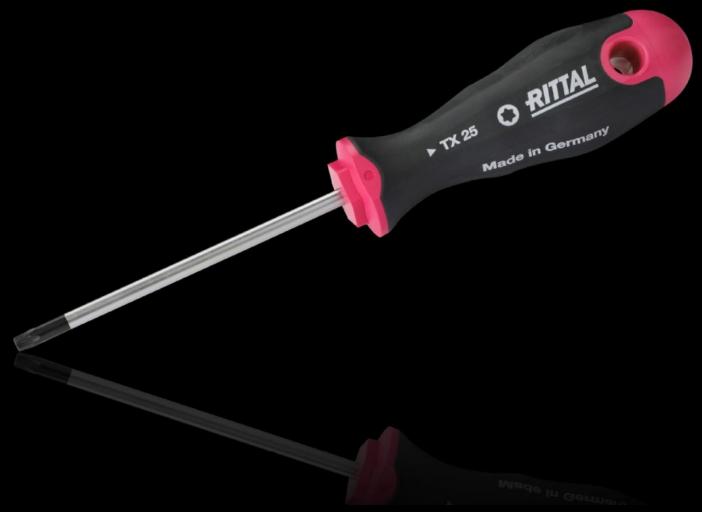

## AS 4052.056 - Screwdrivers uninsulated

Ergonomic screwdriver which adapts perfectly to the hand, thereby minimising the force required.

#### **Features**

| Model No.           | AS 4052.056                                                                                                                                                                                                                                   |
|---------------------|-----------------------------------------------------------------------------------------------------------------------------------------------------------------------------------------------------------------------------------------------|
| Design              | for TX                                                                                                                                                                                                                                        |
| Product description | Ergonomic screwdriver which adapts perfectly to the hand, thereby minimising the force required.                                                                                                                                              |
| Benefits            | Handle head with anti-roll protection and clear screw labelling<br>Black coated blade tip to preserve precision and accuracy of fit<br>Optimum interconnection of hand and handle supports higher<br>torques and longer, fatigue-free working |
| Material            | Blade: Chrome-molybdenum-vanadium alloy<br>Handle core: Hard plastic<br>Handle body: Elastic, highly flexible plastic                                                                                                                         |
| Colour              | Handle: Anthracite and Rittal Power Pink                                                                                                                                                                                                      |
| Blade dia.          | 5 mm                                                                                                                                                                                                                                          |
| Blade length        | 100 mm                                                                                                                                                                                                                                        |
| Blade tip           | TX 25                                                                                                                                                                                                                                         |
| Handle dia.         | 36 mm                                                                                                                                                                                                                                         |
| Handle length       | 106 mm                                                                                                                                                                                                                                        |
| Packs of            | 1 pc(s).                                                                                                                                                                                                                                      |
| Net weight          | 0.08                                                                                                                                                                                                                                          |