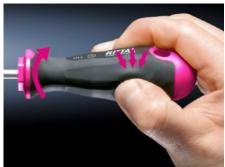

## AS 4052.056 - Screwdrivers uninsulated

Ergonomic screwdriver which adapts perfectly to the hand, thereby minimising the force required.

#### **Features**

| Model No.           | AS 4052.056                                                                                                                                                                                                                                   |
|---------------------|-----------------------------------------------------------------------------------------------------------------------------------------------------------------------------------------------------------------------------------------------|
| Design              | for TX                                                                                                                                                                                                                                        |
| Product description | Ergonomic screwdriver which adapts perfectly to the hand, thereby minimising the force required.                                                                                                                                              |
| Benefits            | Handle head with anti-roll protection and clear screw labelling<br>Black coated blade tip to preserve precision and accuracy of fit<br>Optimum interconnection of hand and handle supports higher<br>torques and longer, fatigue-free working |
| Material            | Blade: Chrome-molybdenum-vanadium alloy<br>Handle core: Hard plastic<br>Handle body: Elastic, highly flexible plastic                                                                                                                         |
| Colour              | Handle: Anthracite and Rittal Power Pink                                                                                                                                                                                                      |
| Blade dia.          | 5 mm                                                                                                                                                                                                                                          |
| Blade length        | 100 mm                                                                                                                                                                                                                                        |
| Blade tip           | TX 25                                                                                                                                                                                                                                         |
| Handle dia.         | 36 mm                                                                                                                                                                                                                                         |
| Handle length       | 106 mm                                                                                                                                                                                                                                        |
| Packs of            | 1 pc(s).                                                                                                                                                                                                                                      |
| Net weight          | 0.08                                                                                                                                                                                                                                          |