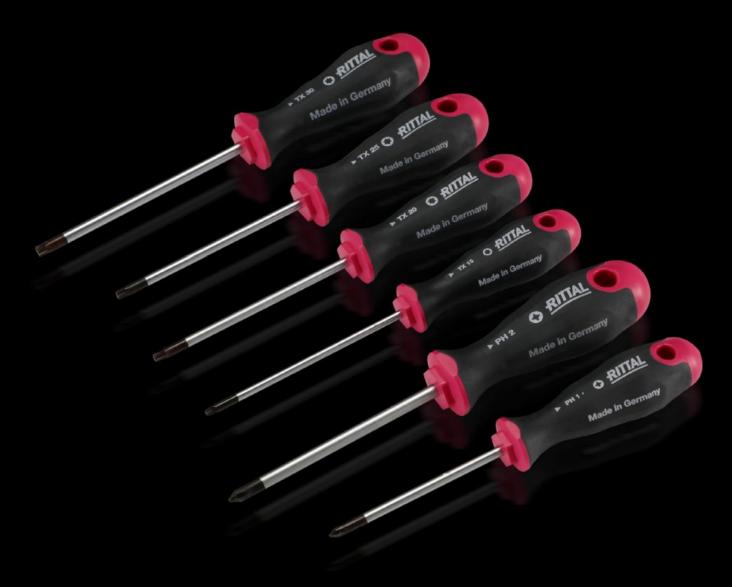

## AS 4052.201 - Screwdriver set uninsulated

Multi-part screwdriver set.

#### **Features**

| Model No.             | AS 4052.201                                                                                                                                                                                          |
|-----------------------|------------------------------------------------------------------------------------------------------------------------------------------------------------------------------------------------------|
| Design                | uninsulated                                                                                                                                                                                          |
| Product description   | Multi-part screwdriver set.                                                                                                                                                                          |
| Benefits              | Minimal force required, thanks to ergonomically styled handle<br>Handle head with anti-roll protection and clear screw labelling<br>Black coated blade tip to preserve precision and accuracy of fit |
| Material              | Blade: Chrome-molybdenum-vanadium alloy<br>Handle core: Hard plastic<br>Handle body: Elastic, highly flexible plastic                                                                                |
| Colour                | Handle: Anthracite and Rittal Power Pink                                                                                                                                                             |
| Supply includes       | 6-part set                                                                                                                                                                                           |
| Blade tip             | PH 1 PH 2 TX 15 TX 20 TX 25 TX 30                                                                                                                                                                    |
| Packs of              | 1 pc(s).                                                                                                                                                                                             |
| Net weight            | 0.53                                                                                                                                                                                                 |
| Gross weight          | 0.566                                                                                                                                                                                                |
| Customs tariff number | 82054000                                                                                                                                                                                             |