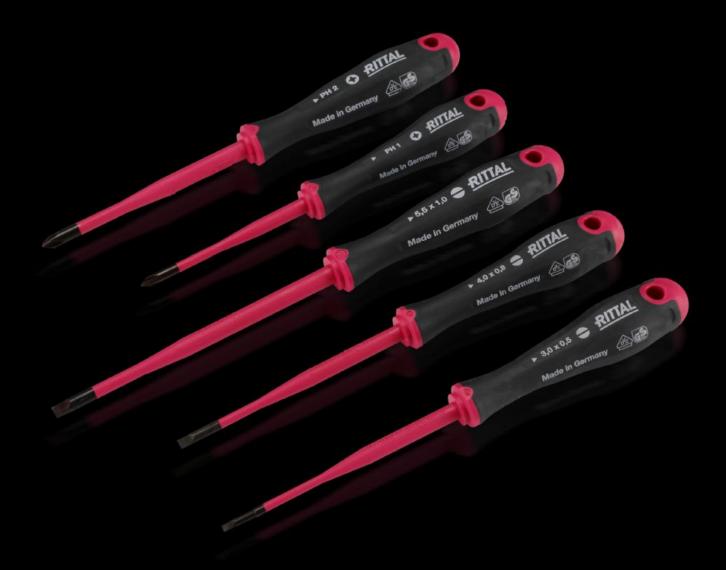

### AS 4052.210 - Screwdriver set insulated

Multi-part screwdriver set. With a long, slender handle and high-performance tips with non-transfer insulation.

#### **Features**

| Model No.             | AS 4052.210                                                                                                                                                                                                                                                                  |  |
|-----------------------|------------------------------------------------------------------------------------------------------------------------------------------------------------------------------------------------------------------------------------------------------------------------------|--|
| Design                | Isolation protection 1000 V                                                                                                                                                                                                                                                  |  |
| Product description   | Multi-part screwdriver set. With a long, slender handle and high performance tips with non-transfer insulation.                                                                                                                                                              |  |
| Benefits              | Minimal force required, thanks to ergonomically styled handle<br>Handle head with anti-roll protection and clear screw labelling<br>Black coated blade tip to preserve precision and accuracy of fit<br>Handle 30% and insulation up to 50% slimmer than comparable<br>tools |  |
| Material              | Blade: Chrome-molybdenum-vanadium alloy                                                                                                                                                                                                                                      |  |
|                       | Handle core: Hard plastic                                                                                                                                                                                                                                                    |  |
|                       | Handle body: Elastic, highly flexible plastic                                                                                                                                                                                                                                |  |
| Colour                | Handle: Anthracite and Rittal Power Pink                                                                                                                                                                                                                                     |  |
| Supply includes       | Set with 5 screwdrivers                                                                                                                                                                                                                                                      |  |
| Blade tip             | SL 3 x 0.5 mm                                                                                                                                                                                                                                                                |  |
|                       | SL 4 x 0.8 mm                                                                                                                                                                                                                                                                |  |
|                       | SL 5.5 x 1 mm                                                                                                                                                                                                                                                                |  |
|                       | PH 1                                                                                                                                                                                                                                                                         |  |
|                       | PH 2                                                                                                                                                                                                                                                                         |  |
| Standards             | IEC 60 900                                                                                                                                                                                                                                                                   |  |
| Packs of              | 1 pc(s).                                                                                                                                                                                                                                                                     |  |
| Net weight            | 0.35                                                                                                                                                                                                                                                                         |  |
| Gross weight          | 0.385                                                                                                                                                                                                                                                                        |  |
| Customs tariff number | 82054000                                                                                                                                                                                                                                                                     |  |
| EAN                   | 4028177807341                                                                                                                                                                                                                                                                |  |
| ETIM 9                | EC000144                                                                                                                                                                                                                                                                     |  |
|                       |                                                                                                                                                                                                                                                                              |  |