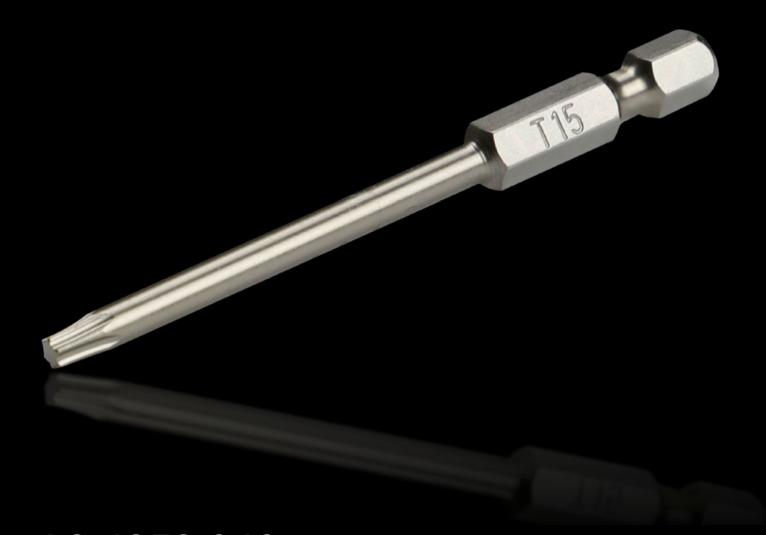

## AS 4053.042 - Industrial bit for cordless screwdrivers with long shaft

Precisely manufactured screwdriver with a long shaft for industrial use.

## **Features**

| Model No.                | AS 4053.042                                                              |
|--------------------------|--------------------------------------------------------------------------|
| Design                   | for TX                                                                   |
| Product description      | Precisely manufactured screwdriver with a long shaft for industrial use. |
| Benefits                 | Maximum hardness and torque values                                       |
| Technical specifications | Tool adaptation E 6.3 (1/4")                                             |
| Material                 | High-quality special tool steel                                          |
| Blade dia.               | 6.3 mm                                                                   |
| Blade tip                | TX 15                                                                    |
| Length                   | 73 mm                                                                    |
| Packs of                 | 3 pc(s).                                                                 |
| Net weight               | 0.027                                                                    |
| Gross weight             | 0.034                                                                    |
| Customs tariff number    | 82079030                                                                 |
| EAN                      | 4028177807471                                                            |
| ETIM 9                   | EC002118                                                                 |
| ETIM 8                   | EC003864                                                                 |
| ECLASS 8.0               | 21044204                                                                 |