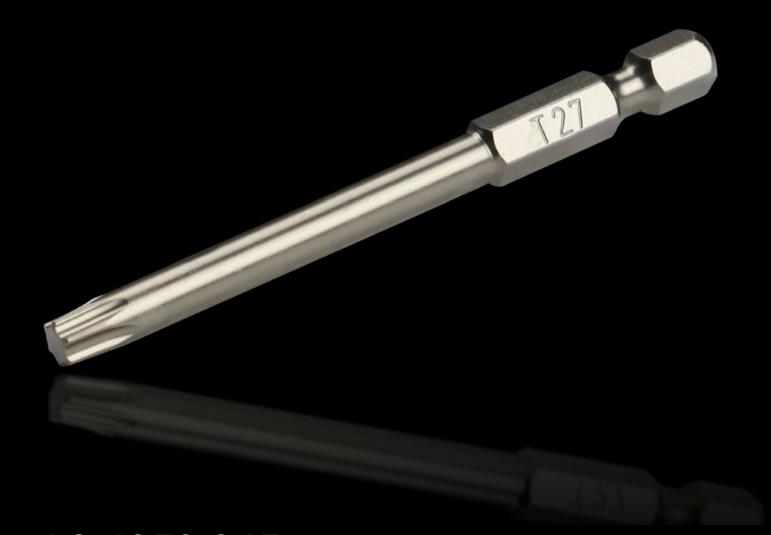

## AS 4053.045 - Industrial bit for cordless screwdrivers with long shaft

Precisely manufactured screwdriver with a long shaft for industrial use.

## **Features**

| Model No.                | AS 4053.045                                                              |
|--------------------------|--------------------------------------------------------------------------|
| Design                   | for TX                                                                   |
| Product description      | Precisely manufactured screwdriver with a long shaft for industrial use. |
| Benefits                 | Maximum hardness and torque values                                       |
| Technical specifications | Tool adaptation E 6.3 (¼")                                               |
| Material                 | High-quality special tool steel                                          |
| Blade dia.               | 6.3 mm                                                                   |
| Blade tip                | TX 27                                                                    |
| Length                   | 73 mm                                                                    |
| Packs of                 | 3 pc(s).                                                                 |
| Net weight               | 0.03                                                                     |
| Gross weight             | 0.045                                                                    |
| Customs tariff number    | 82079030                                                                 |
| EAN                      | 4028177807501                                                            |
| ETIM 9                   | EC002118                                                                 |
| ETIM 8                   | EC003864                                                                 |
| ECLASS 8.0               | 21044204                                                                 |