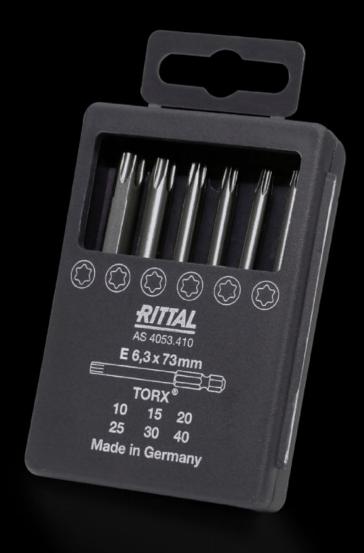

## AS 4053.410 - Industrial bit set for cordless screwdriver with long shaft

Precisely manufactured screwdriver with a long shaft for industrial use.

## **Features**

| Model No.                | AS 4053.410                                                              |
|--------------------------|--------------------------------------------------------------------------|
| Product description      | Precisely manufactured screwdriver with a long shaft for industrial use. |
| Benefits                 | Robust viewing box<br>Secure storage                                     |
| Technical specifications | Tool adaptation E 6.3 (¼")                                               |
| Material                 | High-quality special tool steel                                          |
| Supply includes          | Set with 6 bits Viewing box                                              |
| Blade tip                | TX 10 TX 15 TX 20 TX 25 TX 30 TX 40                                      |
| Length                   | 73 mm                                                                    |
| Packs of                 | 1 pc(s).                                                                 |
| Net weight               | 0.09                                                                     |
| Gross weight             | 0.099                                                                    |
| Customs tariff number    | 82079030                                                                 |
| EAN                      | 4028177807563                                                            |
| ETIM 9                   | EC002120                                                                 |
| ETIM 8                   | EC002120                                                                 |
| ECLASS 8.0               | 21044204                                                                 |