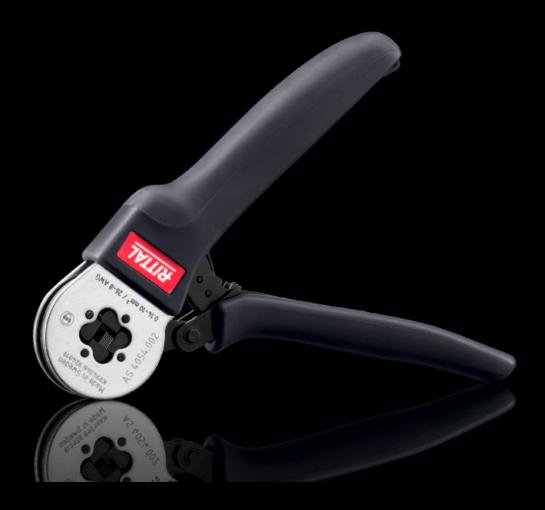

## AS 4054.002 - Crimping pliers for wire end ferrules

Crimping tool for square or hexagonal compression, for processing wire end ferrules with no insulating collar to DIN 46228, Part 1 and wire end ferrules with insulating collar to DIN 46228, Part 4.

## Features

| Model No.                | AS 4054.002                                                                                                                                           |
|--------------------------|-------------------------------------------------------------------------------------------------------------------------------------------------------|
| Design                   | Straight                                                                                                                                              |
| Product description      | For use with wire end ferrules with no insulating collar to DIN 46228<br>Part 1 and wire end ferrules with insulating collar to DIN 46228, Part<br>4. |
| Benefits                 | Minimal effort required with large wire cross-sections<br>Uniformly high quality compression<br>Releasable ratchet<br>Self-adjusting                  |
| Material                 | High-quality special tool steel                                                                                                                       |
| Surface finish           | Matt, plated                                                                                                                                          |
| Colour                   | null                                                                                                                                                  |
| Compression              | Square crimp                                                                                                                                          |
| Direction of cable entry | Side                                                                                                                                                  |
| Dimensions               | Length: 176 mm                                                                                                                                        |
| AWG                      | 26 - 8                                                                                                                                                |
| For cross-section        | 0.14 - 10 mm²                                                                                                                                         |
| Packs of                 | 1 pc(s).                                                                                                                                              |
| Net weight               | 0.4                                                                                                                                                   |
| Gross weight             | 0.449                                                                                                                                                 |
| Customs tariff number    | 82032000                                                                                                                                              |
| EAN                      | 4028177930957                                                                                                                                         |
| ETIM 9                   | EC000168                                                                                                                                              |
|                          |                                                                                                                                                       |