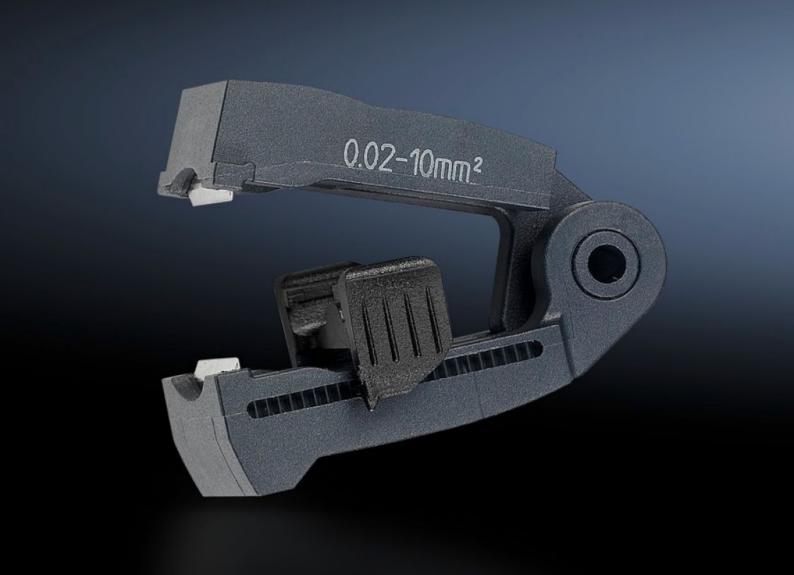

## AS 4054.500 - Spare blades for wire strippers

Interchangeable blade cassettes for cables with different cross-sections. Also suitable for special insulations.

## **Features**

| Model No.             | AS 4054.500                                                                                                          |
|-----------------------|----------------------------------------------------------------------------------------------------------------------|
| Product description   | Interchangeable blade cassettes for cables with different cross-<br>sections. Also suitable for special insulations. |
| Colour                | Black                                                                                                                |
| To fit Model No.      | 4054.300                                                                                                             |
| For cross-section     | 0.02 - 10 mm²                                                                                                        |
| Packs of              | 1 pc(s).                                                                                                             |
| Net weight            | 0.01                                                                                                                 |
| Gross weight          | 0.015                                                                                                                |
| Customs tariff number | 82032000                                                                                                             |
| EAN                   | 4028177807761                                                                                                        |
| ETIM 9                | EC001509                                                                                                             |
| ETIM 8                | EC001509                                                                                                             |
| ECLASS 8.0            | 21043711                                                                                                             |