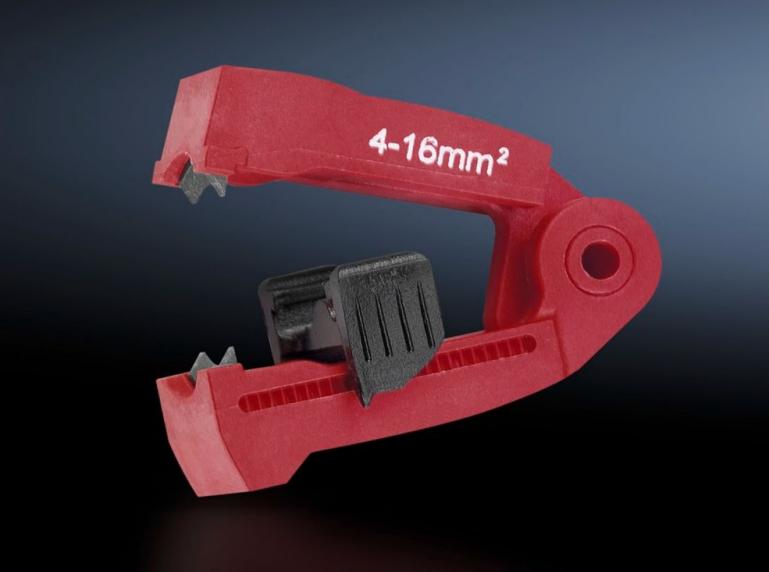

## AS 4054.505 - Spare blades for wire strippers

Interchangeable blade cassettes for cables with different cross-sections. Also suitable for special insulations.

## **Features**

| Model No.             | AS 4054.505                                                                                                          |
|-----------------------|----------------------------------------------------------------------------------------------------------------------|
| Product description   | Interchangeable blade cassettes for cables with different cross-<br>sections. Also suitable for special insulations. |
| Colour                | Red                                                                                                                  |
| To fit Model No.      | 4054.305                                                                                                             |
| For cross-section     | 4 - 16 mm²                                                                                                           |
| Packs of              | 1 pc(s).                                                                                                             |
| Net weight            | 0.01                                                                                                                 |
| Gross weight          | 0.014                                                                                                                |
| Customs tariff number | 82032000                                                                                                             |
| EAN                   | 4028177807778                                                                                                        |
| ETIM 9                | EC001509                                                                                                             |
| ETIM 8                | EC001509                                                                                                             |
| ECLASS 8.0            | 21043711                                                                                                             |