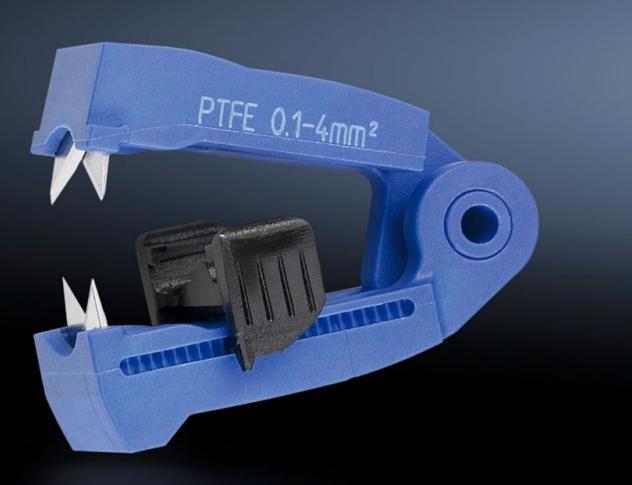

## AS 4054.510 - Spare blades for wire strippers

Interchangeable blade cassettes for cables with different cross-sections. Also suitable for special insulations.

## Features

| Model No.             | AS 4054.510                                                                                                          |
|-----------------------|----------------------------------------------------------------------------------------------------------------------|
| Product description   | Interchangeable blade cassettes for cables with different cross-<br>sections. Also suitable for special insulations. |
| Colour                | Blue                                                                                                                 |
| To fit Model No.      | 4054.310                                                                                                             |
| For cross-section     | 0.1 - 4 mm²                                                                                                          |
| Packs of              | 1 pc(s).                                                                                                             |
| Net weight            | 0.01                                                                                                                 |
| Gross weight          | 0.015                                                                                                                |
| Customs tariff number | 82032000                                                                                                             |
| EAN                   | 4028177807785                                                                                                        |
| ETIM 9                | EC001509                                                                                                             |
| ETIM 8                | EC001509                                                                                                             |
| ECLASS 8.0            | 21043711                                                                                                             |