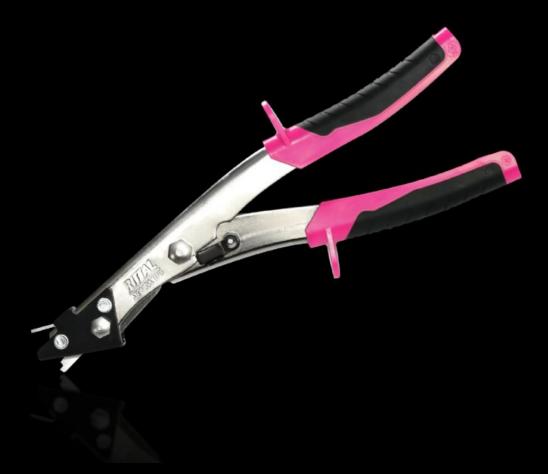

#### AS 4054.870 - Cross member cutter

For cutting through micro webs or sheet steel cross members on Ri4Power interior installation components (for example, compartment dividers) or for cutting thin sheets of sheet steel, aluminium or copper up to 1.2 mm thick.

#### Features

| Model No.           | AS 4054.870                                                                                                                                                                                                                              |
|---------------------|------------------------------------------------------------------------------------------------------------------------------------------------------------------------------------------------------------------------------------------|
| Design              | Straight                                                                                                                                                                                                                                 |
| Product description | For cutting through micro webs or sheet steel cross members on<br>Ri4Power interior installation components (for example,<br>compartment dividers) or for cutting thin sheets of sheet steel,<br>aluminium or copper up to 1.2 mm thick. |
| Benefits            | Cutting of materials without deformation<br>Clean edge cuts, no reworking of the cut section required<br>Easy to use<br>Ergonomically styled handles for fatigue-free, non-slip working                                                  |
| Material            | Tool body: Special tool steel, rolled, oil-hardened                                                                                                                                                                                      |
| Colour              | Handle: Anthracite and Rittal Power Pink                                                                                                                                                                                                 |
| Supply includes     | Cross member cutter including swarf deflector                                                                                                                                                                                            |
|                     |                                                                                                                                                                                                                                          |