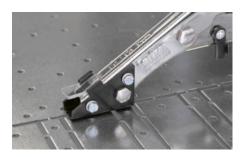

#### AS 4054.870 - Cross member cutter

For cutting through micro webs or sheet steel cross members on Ri4Power interior installation components (for example, compartment dividers) or for cutting thin sheets of sheet steel, aluminium or copper up to 1.2 mm thick.

#### Features

| Model No.           | AS 4054.870                                                                                                                                                                                                                              |
|---------------------|------------------------------------------------------------------------------------------------------------------------------------------------------------------------------------------------------------------------------------------|
| Design              | Straight                                                                                                                                                                                                                                 |
| Product description | For cutting through micro webs or sheet steel cross members on<br>Ri4Power interior installation components (for example,<br>compartment dividers) or for cutting thin sheets of sheet steel,<br>aluminium or copper up to 1.2 mm thick. |
| Benefits            | Cutting of materials without deformation<br>Clean edge cuts, no reworking of the cut section required<br>Easy to use<br>Ergonomically styled handles for fatigue-free, non-slip working                                                  |
| Material            | Tool body: Special tool steel, rolled, oil-hardened                                                                                                                                                                                      |
| Colour              | Handle: Anthracite and Rittal Power Pink                                                                                                                                                                                                 |
| Supply includes     | Cross member cutter including swarf deflector                                                                                                                                                                                            |
|                     |                                                                                                                                                                                                                                          |