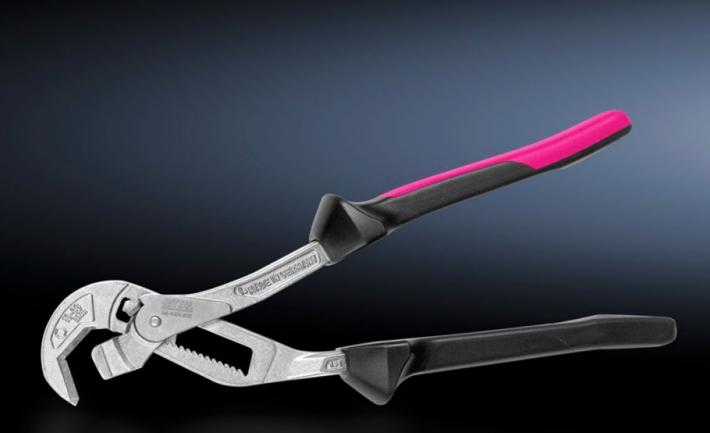

## AS 4054.900 - Slip-joint pliers

For width across flats 10 - 36 mm.

## Features

| Model No.             | AS 4054.900                                                       |
|-----------------------|-------------------------------------------------------------------|
| Product description   | For width across flats 10 - 36 mm.                                |
| Benefits              | Ergonomically styled handles for fatigue-free, non-slip working   |
|                       | Smooth cheeks avoid the usual damage caused by wrenches and       |
|                       | pipe wrenches on screws/nuts                                      |
|                       | QuickSnap ratcheting for fast adjustment to the workpiece with no |
|                       | push-button                                                       |
|                       | Robust box-joint                                                  |
| Material              | High-quality special tool steel                                   |
| Surface finish        | Matt, plated                                                      |
| Colour                | Handle: Anthracite and Rittal Power Pink                          |
| Dimensions            | Length: 260 mm                                                    |
| Packs of              | 1 pc(s).                                                          |
| Net weight            | 0.4                                                               |
| Gross weight          | 0.419                                                             |
| Customs tariff number | 82032000                                                          |
| EAN                   | 4028177807891                                                     |
| ECLASS 8.0            | 21043809                                                          |
|                       |                                                                   |