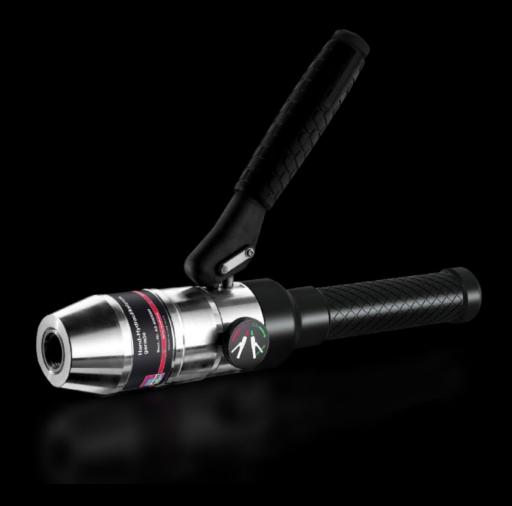

## AS 4055.000 - Manual hydraulic punch

For punching round, square and rectangular cut-outs.

## **Features**

| Model No.             | AS 4055.000                                                                                                                                                                             |
|-----------------------|-----------------------------------------------------------------------------------------------------------------------------------------------------------------------------------------|
| Design                | Straight                                                                                                                                                                                |
| Product description   | For punching round, square and rectangular cut-outs.                                                                                                                                    |
| Benefits              | Extend tool life with a built-in overpressure valve Hole punches, hydraulic punches and accessories for making round square and rectangular cut-outs in steel steel and stainless steel |
| Material              | Aluminium                                                                                                                                                                               |
| Supply includes       | Manual hydraulic punch Hydraulic screw Ø 19 mm Hydraulic screw Ø 9.5 / 19 mm HSS pilot drill Ø 11 mm Spacer sleeve set (3-part) Plastic case                                            |
| Hydraulic operation   | Round punch up to Ø 82 mm Rectangular punch up to 46 x 86 mm Punching force 75 kN Max. operating pressure 680 bar/9850 psi Hole punch, square, up to 92 x 92 mm                         |
| Packs of              | 1 pc(s).                                                                                                                                                                                |
| Net weight            | 3                                                                                                                                                                                       |
| Gross weight          | 3.04                                                                                                                                                                                    |
| Customs tariff number | 84678900                                                                                                                                                                                |
| EAN                   | 4028177807907                                                                                                                                                                           |
| ETIM 9                | EC000156                                                                                                                                                                                |
| ETIM 8                | EC000156                                                                                                                                                                                |
| ECLASS 8.0            | 21049046                                                                                                                                                                                |
|                       |                                                                                                                                                                                         |