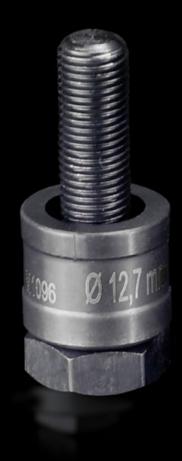

## AS 4055.212 - Hole punch, round for sheet steel

For punching round cut-outs

#### **Features**

| Model No.                                          | AS 4055.212                                                                                                                                  |
|----------------------------------------------------|----------------------------------------------------------------------------------------------------------------------------------------------|
| Design                                             | With 3 cutting points                                                                                                                        |
| Supply includes                                    | Female dies<br>Male dies<br>Tension screw without ball bearing                                                                               |
| Machinable material                                | Sheet steel                                                                                                                                  |
| Maximum machinable material thickness, sheet steel | 2 mm                                                                                                                                         |
| Ø punch                                            | 12.7 mm                                                                                                                                      |
| For threads                                        | M12                                                                                                                                          |
| Note                                               | When operating with wrenches, tension screws with ball bearings should be used. Other sizes, see splitter hole punch, round, stainless steel |
| Suitable for hydraulic bolt order number           | 4055.661                                                                                                                                     |
| Tension screw (Ø x L)                              | 9.5 x 50 mm                                                                                                                                  |
| Hydraulic tension screw Ø                          | 9.5 mm<br>19 mm                                                                                                                              |
| Packs of                                           | 1 pc(s).                                                                                                                                     |
| Net weight                                         | 0.065                                                                                                                                        |
| Gross weight                                       | 0.08                                                                                                                                         |
| Customs tariff number                              | 82073010                                                                                                                                     |
| EAN                                                | 4028177808188                                                                                                                                |
| ETIM 9                                             | EC000156                                                                                                                                     |
| ETIM 8                                             | EC000156                                                                                                                                     |
|                                                    |                                                                                                                                              |