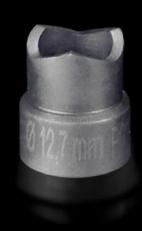

## AS 4055.212 - Hole punch, round for sheet steel

For punching round cut-outs

#### **Features**

| Model No.                                          | AS 4055.212                                                                                                                                  |
|----------------------------------------------------|----------------------------------------------------------------------------------------------------------------------------------------------|
| Design                                             | With 3 cutting points                                                                                                                        |
| Supply includes                                    | Female dies<br>Male dies<br>Tension screw without ball bearing                                                                               |
| Machinable material                                | Sheet steel                                                                                                                                  |
| Maximum machinable material thickness, sheet steel | 2 mm                                                                                                                                         |
| Ø punch                                            | 12.7 mm                                                                                                                                      |
| For threads                                        | M12                                                                                                                                          |
| Note                                               | When operating with wrenches, tension screws with ball bearings should be used. Other sizes, see splitter hole punch, round, stainless steel |
| Suitable for hydraulic bolt order number           | 4055.661                                                                                                                                     |
| Tension screw (Ø x L)                              | 9.5 x 50 mm                                                                                                                                  |
| Hydraulic tension screw Ø                          | 9.5 mm<br>19 mm                                                                                                                              |
| Packs of                                           | 1 pc(s).                                                                                                                                     |
| Net weight                                         | 0.065                                                                                                                                        |
| Gross weight                                       | 0.08                                                                                                                                         |
| Customs tariff number                              | 82073010                                                                                                                                     |
| EAN                                                | 4028177808188                                                                                                                                |
| ETIM 9                                             | EC000156                                                                                                                                     |
| ETIM 8                                             | EC000156                                                                                                                                     |
|                                                    |                                                                                                                                              |