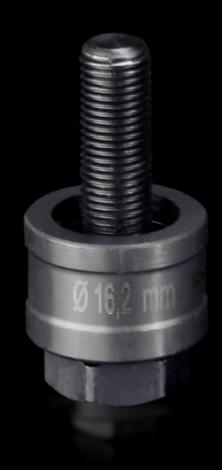

## AS 4055.216 - Hole punch, round for sheet steel

For punching round cut-outs

#### **Features**

| AS 4055.216                                                                                                                                  |
|----------------------------------------------------------------------------------------------------------------------------------------------|
| With 3 cutting points                                                                                                                        |
| Female dies<br>Male dies<br>Tension screw without ball bearing                                                                               |
| Sheet steel                                                                                                                                  |
| 2 mm                                                                                                                                         |
| 16.2 mm                                                                                                                                      |
| M16                                                                                                                                          |
| When operating with wrenches, tension screws with ball bearings should be used. Other sizes, see splitter hole punch, round, stainless steel |
| 4055.661                                                                                                                                     |
| 9.5 x 50 mm                                                                                                                                  |
| 9.5 mm<br>19 mm                                                                                                                              |
| 1 pc(s).                                                                                                                                     |
| 0.077                                                                                                                                        |
|                                                                                                                                              |
| 0.093                                                                                                                                        |
| 0.093<br>82073010                                                                                                                            |
|                                                                                                                                              |
| 82073010                                                                                                                                     |
|                                                                                                                                              |