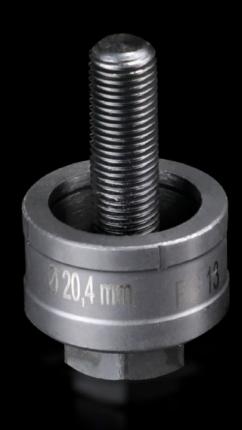

## AS 4055.220 - Hole punch, round for sheet steel

For punching round cut-outs

#### **Features**

| Model No.                                          | AS 4055.220                                                                                                                                  |
|----------------------------------------------------|----------------------------------------------------------------------------------------------------------------------------------------------|
| Design                                             | With 3 cutting points                                                                                                                        |
| Supply includes                                    | Female dies<br>Male dies<br>Tension screw without ball bearing                                                                               |
| Machinable material                                | Sheet steel                                                                                                                                  |
| Maximum machinable material thickness, sheet steel | 2 mm                                                                                                                                         |
| Ø punch                                            | 20.4 mm                                                                                                                                      |
| For threads                                        | M20                                                                                                                                          |
| Note                                               | When operating with wrenches, tension screws with ball bearings should be used. Other sizes, see splitter hole punch, round, stainless steel |
| Suitable for hydraulic bolt order number           | 4055.661                                                                                                                                     |
| Tension screw (Ø x L)                              | 9.5 x 50 mm                                                                                                                                  |
| Hydraulic tension screw Ø                          | 9.5 mm<br>19 mm                                                                                                                              |
| Packs of                                           | 1 pc(s).                                                                                                                                     |
| Net weight                                         | 0.102                                                                                                                                        |
|                                                    |                                                                                                                                              |
| Gross weight                                       | 0.122                                                                                                                                        |
| Gross weight  Customs tariff number                | 0.122<br>82073010                                                                                                                            |
|                                                    |                                                                                                                                              |
| Customs tariff number                              | 82073010                                                                                                                                     |