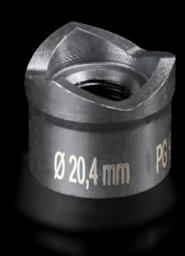

## AS 4055.220 - Hole punch, round for sheet steel

For punching round cut-outs

#### **Features**

| Model No.                                          | AS 4055.220                                                                                                                                  |
|----------------------------------------------------|----------------------------------------------------------------------------------------------------------------------------------------------|
| Design                                             | With 3 cutting points                                                                                                                        |
| Supply includes                                    | Female dies<br>Male dies<br>Tension screw without ball bearing                                                                               |
| Machinable material                                | Sheet steel                                                                                                                                  |
| Maximum machinable material thickness, sheet steel | 2 mm                                                                                                                                         |
| Ø punch                                            | 20.4 mm                                                                                                                                      |
| For threads                                        | M20                                                                                                                                          |
| Note                                               | When operating with wrenches, tension screws with ball bearings should be used. Other sizes, see splitter hole punch, round, stainless steel |
| Suitable for hydraulic bolt order number           | 4055.661                                                                                                                                     |
| Tension screw (Ø x L)                              | 9.5 x 50 mm                                                                                                                                  |
| Hydraulic tension screw Ø                          | 9.5 mm<br>19 mm                                                                                                                              |
| Packs of                                           | 1 pc(s).                                                                                                                                     |
| Net weight                                         | 0.102                                                                                                                                        |
|                                                    |                                                                                                                                              |
| Gross weight                                       | 0.122                                                                                                                                        |
| Gross weight  Customs tariff number                | 0.122<br>82073010                                                                                                                            |
|                                                    |                                                                                                                                              |
| Customs tariff number                              | 82073010                                                                                                                                     |