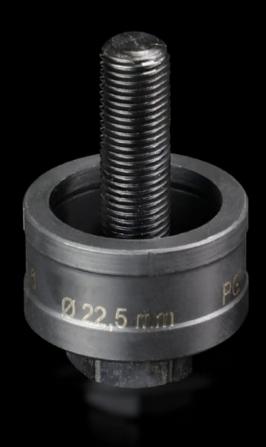

## AS 4055.222 - Hole punch, round for sheet steel

For punching round cut-outs

#### **Features**

| Model No.                                          | AS 4055.222                                                                                                                                  |
|----------------------------------------------------|----------------------------------------------------------------------------------------------------------------------------------------------|
| Design                                             | With 3 cutting points                                                                                                                        |
| Product description                                | For punching round cut-outs. The hole punch is operated with a wrench or hydraulic punch.                                                    |
| Supply includes                                    | Female dies<br>Male dies<br>Tension screw without ball bearing                                                                               |
| Machinable material                                | Sheet steel                                                                                                                                  |
| Maximum machinable material thickness, sheet steel | 2 mm                                                                                                                                         |
| Ø punch                                            | 22.5 mm                                                                                                                                      |
| Note                                               | When operating with wrenches, tension screws with ball bearings should be used. Other sizes, see splitter hole punch, round, stainless steel |
| Suitable for hydraulic bolt order number           | 4055.661                                                                                                                                     |
| Tension screw (Ø x L)                              | 9.5 x 50 mm                                                                                                                                  |
| Hydraulic tension screw Ø                          | 9.5 mm<br>19 mm                                                                                                                              |
| Packs of                                           | 1 pc(s).                                                                                                                                     |
| Net weight                                         | 0.113                                                                                                                                        |
| Gross weight                                       | 0.133                                                                                                                                        |
| Customs tariff number                              | 82073010                                                                                                                                     |
| EAN                                                | 4028177808232                                                                                                                                |
| ETIM 9                                             | EC000156                                                                                                                                     |
|                                                    |                                                                                                                                              |