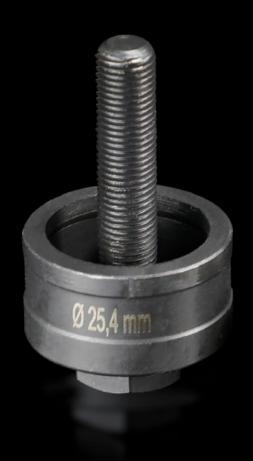

## AS 4055.225 - Hole punch, round for sheet steel

For punching round cut-outs

#### **Features**

| Model No.                                          | AS 4055.225                                                                                                                                  |
|----------------------------------------------------|----------------------------------------------------------------------------------------------------------------------------------------------|
| Design                                             | With 3 cutting points                                                                                                                        |
| Product description                                | For punching round cut-outs. The hole punch is operated with a wrench or hydraulic punch.                                                    |
| Supply includes                                    | Female dies<br>Male dies<br>Tension screw without ball bearing                                                                               |
| Machinable material                                | Sheet steel                                                                                                                                  |
| Maximum machinable material thickness, sheet steel | 2 mm                                                                                                                                         |
| Ø punch                                            | 25.4 mm                                                                                                                                      |
| For threads                                        | M25                                                                                                                                          |
| Note                                               | When operating with wrenches, tension screws with ball bearings should be used. Other sizes, see splitter hole punch, round, stainless steel |
| Suitable for hydraulic bolt order number           | 4055.661                                                                                                                                     |
| Tension screw (Ø x L)                              | 9.5 x 50 mm                                                                                                                                  |
| Hydraulic tension screw Ø                          | 9.5 mm<br>19 mm                                                                                                                              |
| Packs of                                           | 1 pc(s).                                                                                                                                     |
| Net weight                                         | 0.142                                                                                                                                        |
| Gross weight                                       | 0.163                                                                                                                                        |
| Customs tariff number                              | 82073010                                                                                                                                     |
| EAN                                                | 4028177808249                                                                                                                                |