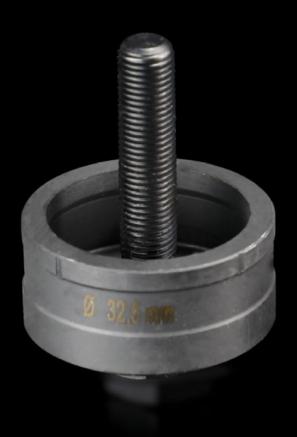

## AS 4055.232 - Hole punch, round for sheet steel

For punching round cut-outs

#### **Features**

| AS 4055.232                                                                                                                                  |
|----------------------------------------------------------------------------------------------------------------------------------------------|
| With 3 cutting points                                                                                                                        |
| Female dies<br>Male dies<br>Tension screw without ball bearing                                                                               |
| Sheet steel                                                                                                                                  |
| 2 mm                                                                                                                                         |
| 32.5 mm                                                                                                                                      |
| M32                                                                                                                                          |
| When operating with wrenches, tension screws with ball bearings should be used. Other sizes, see splitter hole punch, round, stainless steel |
| 4055.661                                                                                                                                     |
| 9.5 x 50 mm                                                                                                                                  |
| 9.5 mm<br>19 mm                                                                                                                              |
| 1 pc(s).                                                                                                                                     |
| 0.219                                                                                                                                        |
| 0.242                                                                                                                                        |
|                                                                                                                                              |
| 82073010                                                                                                                                     |
| 82073010<br>4028177808270                                                                                                                    |
|                                                                                                                                              |
|                                                                                                                                              |