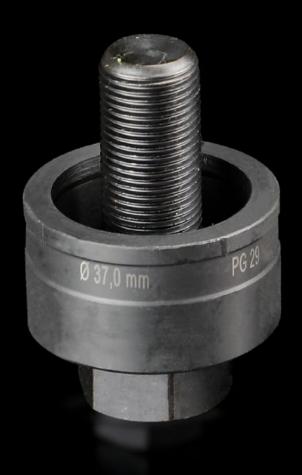

## AS 4055.237 - Hole punch, round for sheet steel

For punching round cut-outs

#### **Features**

| Model No.                                          | AS 4055.237                                                                                                                                  |
|----------------------------------------------------|----------------------------------------------------------------------------------------------------------------------------------------------|
| Design                                             | With 3 cutting points                                                                                                                        |
| Product description                                | For punching round cut-outs. The hole punch is operated with a wrench or hydraulic punch.                                                    |
| Supply includes                                    | Female dies<br>Male dies<br>Tension screw without ball bearing                                                                               |
| Machinable material                                | Sheet steel                                                                                                                                  |
| Maximum machinable material thickness, sheet steel | 3 mm                                                                                                                                         |
| Ø punch                                            | 37 mm                                                                                                                                        |
| Note                                               | When operating with wrenches, tension screws with ball bearings should be used. Other sizes, see splitter hole punch, round, stainless steel |
| Suitable for hydraulic bolt order number           | 4055.663                                                                                                                                     |
| Tension screw (Ø x L)                              | 19 x 55 mm                                                                                                                                   |
| Hydraulic tension screw Ø                          | 19 mm                                                                                                                                        |
| Packs of                                           | 1 pc(s).                                                                                                                                     |
| Net weight                                         | 0.453                                                                                                                                        |
| Gross weight                                       | 0.487                                                                                                                                        |
| Customs tariff number                              | 82073010                                                                                                                                     |
| EAN                                                | 4028177808294                                                                                                                                |
| ETIM 9                                             | EC000156                                                                                                                                     |
|                                                    |                                                                                                                                              |