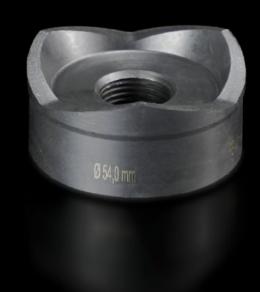

# AS 4055.254 - Hole punch, round for sheet steel

For punching round cut-outs

#### **Features**

| Model No.                                          | AS 4055.254                                                                                                                                  |
|----------------------------------------------------|----------------------------------------------------------------------------------------------------------------------------------------------|
| Design                                             | With 3 cutting points                                                                                                                        |
| Product description                                | For punching round cut-outs. The hole punch is operated with a wrench or hydraulic punch.                                                    |
| Supply includes                                    | Female dies<br>Male dies<br>Tension screw without ball bearing                                                                               |
| Machinable material                                | Sheet steel                                                                                                                                  |
| Maximum machinable material thickness, sheet steel | 3 mm                                                                                                                                         |
| Ø punch                                            | 54 mm                                                                                                                                        |
| Note                                               | When operating with wrenches, tension screws with ball bearings should be used. Other sizes, see splitter hole punch, round, stainless steel |
| Suitable for hydraulic bolt order number           | 4055.663                                                                                                                                     |
| Tension screw (Ø x L)                              | 19 x 75 mm                                                                                                                                   |
| Hydraulic tension screw Ø                          | 19 mm                                                                                                                                        |
| Packs of                                           | 1 pc(s).                                                                                                                                     |
| Net weight                                         | 0.874                                                                                                                                        |
| Gross weight                                       | 0.948                                                                                                                                        |
| Customs tariff number                              | 82073010                                                                                                                                     |
| EAN                                                | 4028177808355                                                                                                                                |
| ETIM 9                                             | EC000156                                                                                                                                     |
|                                                    |                                                                                                                                              |