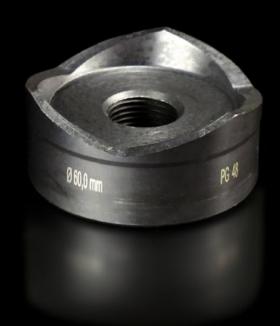

## AS 4055.260 - Hole punch, round for sheet steel

For punching round cut-outs

#### **Features**

| Model No.                                          | AS 4055.260                                                                                                                                  |
|----------------------------------------------------|----------------------------------------------------------------------------------------------------------------------------------------------|
| Design                                             | With 3 cutting points                                                                                                                        |
| Product description                                | For punching round cut-outs. The hole punch is operated with a wrench or hydraulic punch.                                                    |
| Supply includes                                    | Female dies<br>Male dies<br>Tension screw without ball bearing                                                                               |
| Machinable material                                | Sheet steel                                                                                                                                  |
| Maximum machinable material thickness, sheet steel | 3 mm                                                                                                                                         |
| Ø punch                                            | 60 mm                                                                                                                                        |
| Note                                               | When operating with wrenches, tension screws with ball bearings should be used. Other sizes, see splitter hole punch, round, stainless steel |
| Suitable for hydraulic bolt order number           | 4055.663                                                                                                                                     |
| Tension screw (Ø x L)                              | 19 x 75 mm                                                                                                                                   |
| Hydraulic tension screw Ø                          | 19 mm                                                                                                                                        |
| Packs of                                           | 1 pc(s).                                                                                                                                     |
| Net weight                                         | 1.097                                                                                                                                        |
| Gross weight                                       | 1.17                                                                                                                                         |
| Customs tariff number                              | 82073010                                                                                                                                     |
| EAN                                                | 4028177808362                                                                                                                                |
| ETIM 9                                             | EC000156                                                                                                                                     |
| ETIM 8                                             | EC000156                                                                                                                                     |