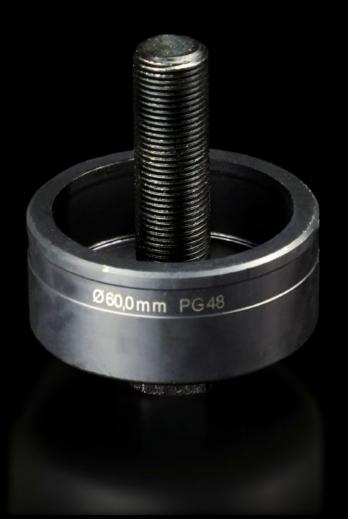

## AS 4055.260 - Hole punch, round for sheet steel

For punching round cut-outs

#### **Features**

| Model No.                                          | AS 4055.260                                                                                                                                  |
|----------------------------------------------------|----------------------------------------------------------------------------------------------------------------------------------------------|
| Design                                             | With 3 cutting points                                                                                                                        |
| Product description                                | For punching round cut-outs. The hole punch is operated with a wrench or hydraulic punch.                                                    |
| Supply includes                                    | Female dies<br>Male dies<br>Tension screw without ball bearing                                                                               |
| Machinable material                                | Sheet steel                                                                                                                                  |
| Maximum machinable material thickness, sheet steel | 3 mm                                                                                                                                         |
| Ø punch                                            | 60 mm                                                                                                                                        |
| Note                                               | When operating with wrenches, tension screws with ball bearings should be used. Other sizes, see splitter hole punch, round, stainless steel |
| Suitable for hydraulic bolt order number           | 4055.663                                                                                                                                     |
| Tension screw (Ø x L)                              | 19 x 75 mm                                                                                                                                   |
| Hydraulic tension screw Ø                          | 19 mm                                                                                                                                        |
| Packs of                                           | 1 pc(s).                                                                                                                                     |
| Net weight                                         | 1.097                                                                                                                                        |
| Gross weight                                       | 1.17                                                                                                                                         |
| Customs tariff number                              | 82073010                                                                                                                                     |
| EAN                                                | 4028177808362                                                                                                                                |
| ETIM 9                                             | EC000156                                                                                                                                     |
| ETIM 8                                             | EC000156                                                                                                                                     |