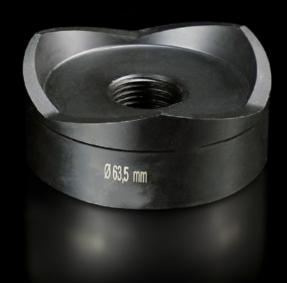

## AS 4055.263 - Hole punch, round for sheet steel

For punching round cut-outs

#### **Features**

| Model No.                                          | AS 4055.263                                                                                                                                  |
|----------------------------------------------------|----------------------------------------------------------------------------------------------------------------------------------------------|
| Design                                             | With 3 cutting points                                                                                                                        |
| Product description                                | For punching round cut-outs. The hole punch is operated with a wrench or hydraulic punch.                                                    |
| Supply includes                                    | Female dies<br>Male dies<br>Tension screw without ball bearing                                                                               |
| Machinable material                                | Sheet steel                                                                                                                                  |
| Maximum machinable material thickness, sheet steel | 3 mm                                                                                                                                         |
| Ø punch                                            | 63.5 mm                                                                                                                                      |
| For threads                                        | M63                                                                                                                                          |
| Note                                               | When operating with wrenches, tension screws with ball bearings should be used. Other sizes, see splitter hole punch, round, stainless steel |
| Suitable for hydraulic bolt order number           | 4055.663                                                                                                                                     |
| Tension screw (Ø x L)                              | 19 x 75 mm                                                                                                                                   |
| Hydraulic tension screw Ø                          | 19 mm                                                                                                                                        |
| Packs of                                           | 1 pc(s).                                                                                                                                     |
| Net weight                                         | 1.175                                                                                                                                        |
| Gross weight                                       | 1.249                                                                                                                                        |
| Customs tariff number                              | 82073010                                                                                                                                     |
| EAN                                                | 4028177808386                                                                                                                                |
| ETIM 9                                             | EC000156                                                                                                                                     |