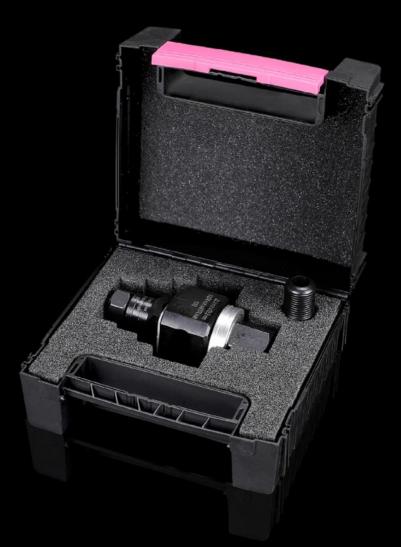

## AS 4055.322 - Hole punch, square for sheet steel

For punching square cut-outs

## Features

| Model No.                                          | AS 4055.322                                                                      |
|----------------------------------------------------|----------------------------------------------------------------------------------|
| Product description                                | For punching square cut-outs. The hole punch is operated with a hydraulic punch. |
| Benefits                                           | With side ejector for the waste                                                  |
|                                                    | No jamming of the die                                                            |
| Supply includes                                    | Female dies                                                                      |
|                                                    | Male dies                                                                        |
|                                                    | Tension bolts                                                                    |
|                                                    | Lock nut                                                                         |
|                                                    | Plastic case                                                                     |
|                                                    | Pressure nut with ball bearing                                                   |
|                                                    | Adaptor for hydraulics                                                           |
| Machinable material                                | Sheet steel                                                                      |
| Maximum machinable material thickness, sheet steel | 2 mm                                                                             |
| Hydraulic operation                                | Yes                                                                              |
| Manual operation                                   | Yes                                                                              |
| 🛛 punch                                            | 22.2 x 22.2 mm                                                                   |
| Dimensions                                         | Width: 22.2 mm                                                                   |
| Packs of                                           | 1 pc(s).                                                                         |
| Net weight                                         | 0.7                                                                              |
| Gross weight                                       | 0.738                                                                            |
| Customs tariff number                              | 82073010                                                                         |
| EAN                                                | 4028177808393                                                                    |
| ETIM 9                                             | EC000156                                                                         |
| ETIM 8                                             | EC000156                                                                         |
|                                                    |                                                                                  |