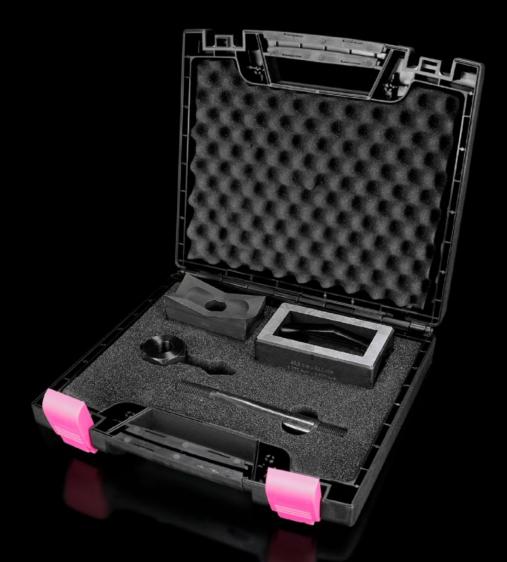

## AS 4055.402 - Hole punch, rectangular for sheet steel

For punching rectangular cut-outs

## Features

| Model No.                                          | AS 4055.402                                                                                     |
|----------------------------------------------------|-------------------------------------------------------------------------------------------------|
| Product description                                | For punching rectangular cut-outs. The hole punch is operated with a wrench or hydraulic punch. |
| Benefits                                           | With side ejector for the waste                                                                 |
|                                                    | No jamming of the die                                                                           |
| Supply includes                                    | Female dies                                                                                     |
|                                                    | Male dies                                                                                       |
|                                                    | Tension bolts                                                                                   |
|                                                    | Lock nut                                                                                        |
|                                                    | Plastic case                                                                                    |
| Machinable material                                | Sheet steel                                                                                     |
| Maximum machinable material thickness, sheet steel | 2 mm                                                                                            |
| Hydraulic operation                                | Yes                                                                                             |
| 🛛 punch                                            | 45 x 92 mm                                                                                      |
| Packs of                                           | 1 pc(s).                                                                                        |
| Net weight                                         | 4.3                                                                                             |
| Gross weight                                       | 4.346                                                                                           |
| Customs tariff number                              | 82073010                                                                                        |
| EAN                                                | 4028177808478                                                                                   |
| ETIM 9                                             | EC000156                                                                                        |
| ETIM 8                                             | EC000156                                                                                        |
| ECLASS 8.0                                         | 21049047                                                                                        |
|                                                    |                                                                                                 |