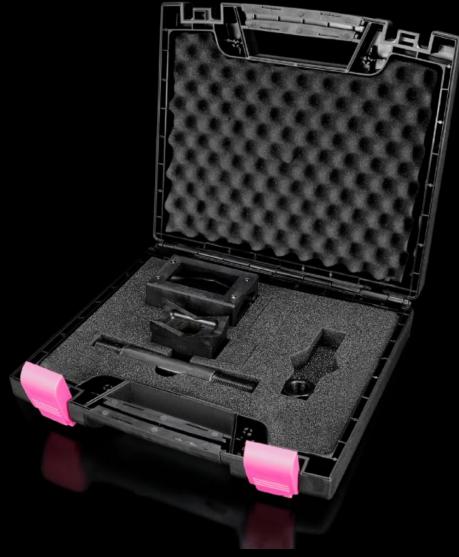

## AS 4055.461 - Hole punch, heavy connectors for sheet steel

For punching rectangular cut-outs for connectors

## **Features**

| Model No.                                                                                                                                                                                                                                                                                                                                                                                                                                                                                                                                                                                                                                                                                                                                                                                                                                                                                                                                                                                                                                                                                                                                                                                                                                                                                                                                                                                                       | AS 4055.461                                                                                                         |
|-----------------------------------------------------------------------------------------------------------------------------------------------------------------------------------------------------------------------------------------------------------------------------------------------------------------------------------------------------------------------------------------------------------------------------------------------------------------------------------------------------------------------------------------------------------------------------------------------------------------------------------------------------------------------------------------------------------------------------------------------------------------------------------------------------------------------------------------------------------------------------------------------------------------------------------------------------------------------------------------------------------------------------------------------------------------------------------------------------------------------------------------------------------------------------------------------------------------------------------------------------------------------------------------------------------------------------------------------------------------------------------------------------------------|---------------------------------------------------------------------------------------------------------------------|
| Product description                                                                                                                                                                                                                                                                                                                                                                                                                                                                                                                                                                                                                                                                                                                                                                                                                                                                                                                                                                                                                                                                                                                                                                                                                                                                                                                                                                                             | For punching rectangular cut-outs for connectors. The hole punch is operated with a hydraulic punch.                |
| Benefits                                                                                                                                                                                                                                                                                                                                                                                                                                                                                                                                                                                                                                                                                                                                                                                                                                                                                                                                                                                                                                                                                                                                                                                                                                                                                                                                                                                                        | With side ejector for the waste                                                                                     |
|                                                                                                                                                                                                                                                                                                                                                                                                                                                                                                                                                                                                                                                                                                                                                                                                                                                                                                                                                                                                                                                                                                                                                                                                                                                                                                                                                                                                                 | No jamming of the die                                                                                               |
|                                                                                                                                                                                                                                                                                                                                                                                                                                                                                                                                                                                                                                                                                                                                                                                                                                                                                                                                                                                                                                                                                                                                                                                                                                                                                                                                                                                                                 | When the die and stamp are compressed, the mounting holes for connectors are marked on the metal sheet between them |
| Supply includes                                                                                                                                                                                                                                                                                                                                                                                                                                                                                                                                                                                                                                                                                                                                                                                                                                                                                                                                                                                                                                                                                                                                                                                                                                                                                                                                                                                                 | Female dies                                                                                                         |
|                                                                                                                                                                                                                                                                                                                                                                                                                                                                                                                                                                                                                                                                                                                                                                                                                                                                                                                                                                                                                                                                                                                                                                                                                                                                                                                                                                                                                 | Male dies                                                                                                           |
|                                                                                                                                                                                                                                                                                                                                                                                                                                                                                                                                                                                                                                                                                                                                                                                                                                                                                                                                                                                                                                                                                                                                                                                                                                                                                                                                                                                                                 | Tension bolts                                                                                                       |
|                                                                                                                                                                                                                                                                                                                                                                                                                                                                                                                                                                                                                                                                                                                                                                                                                                                                                                                                                                                                                                                                                                                                                                                                                                                                                                                                                                                                                 | Lock nut                                                                                                            |
| Machinable material                                                                                                                                                                                                                                                                                                                                                                                                                                                                                                                                                                                                                                                                                                                                                                                                                                                                                                                                                                                                                                                                                                                                                                                                                                                                                                                                                                                             | Sheet steel                                                                                                         |
| Maximum machinable material thickness, sheet steel                                                                                                                                                                                                                                                                                                                                                                                                                                                                                                                                                                                                                                                                                                                                                                                                                                                                                                                                                                                                                                                                                                                                                                                                                                                                                                                                                              | 2 mm                                                                                                                |
| □ punch | 36 x 65 mm                                                                                                          |
| Packs of                                                                                                                                                                                                                                                                                                                                                                                                                                                                                                                                                                                                                                                                                                                                                                                                                                                                                                                                                                                                                                                                                                                                                                                                                                                                                                                                                                                                        | 1 pc(s).                                                                                                            |
| Net weight                                                                                                                                                                                                                                                                                                                                                                                                                                                                                                                                                                                                                                                                                                                                                                                                                                                                                                                                                                                                                                                                                                                                                                                                                                                                                                                                                                                                      | 2.323                                                                                                               |
| Gross weight                                                                                                                                                                                                                                                                                                                                                                                                                                                                                                                                                                                                                                                                                                                                                                                                                                                                                                                                                                                                                                                                                                                                                                                                                                                                                                                                                                                                    | 3.171                                                                                                               |
| Customs tariff number                                                                                                                                                                                                                                                                                                                                                                                                                                                                                                                                                                                                                                                                                                                                                                                                                                                                                                                                                                                                                                                                                                                                                                                                                                                                                                                                                                                           | 82073010                                                                                                            |
| EAN                                                                                                                                                                                                                                                                                                                                                                                                                                                                                                                                                                                                                                                                                                                                                                                                                                                                                                                                                                                                                                                                                                                                                                                                                                                                                                                                                                                                             | 4028177808522                                                                                                       |
| ETIM 9                                                                                                                                                                                                                                                                                                                                                                                                                                                                                                                                                                                                                                                                                                                                                                                                                                                                                                                                                                                                                                                                                                                                                                                                                                                                                                                                                                                                          | EC000156                                                                                                            |
| ETIM 8                                                                                                                                                                                                                                                                                                                                                                                                                                                                                                                                                                                                                                                                                                                                                                                                                                                                                                                                                                                                                                                                                                                                                                                                                                                                                                                                                                                                          | EC000156                                                                                                            |
| ECLASS 8.0                                                                                                                                                                                                                                                                                                                                                                                                                                                                                                                                                                                                                                                                                                                                                                                                                                                                                                                                                                                                                                                                                                                                                                                                                                                                                                                                                                                                      | 21049047                                                                                                            |