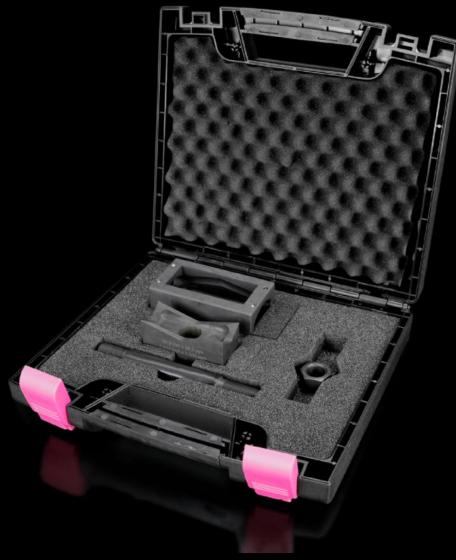

## AS 4055.463 - Hole punch, heavy connectors for sheet steel

For punching rectangular cut-outs for connectors

## **Features**

| Model No.                                          | AS 4055.463                                                                                                                               |
|----------------------------------------------------|-------------------------------------------------------------------------------------------------------------------------------------------|
| Product description                                | For punching rectangular cut-outs for connectors. The hole punch is operated with a hydraulic punch.                                      |
| Benefits                                           | With side ejector for the waste                                                                                                           |
|                                                    | No jamming of the die When the die and stamp are compressed, the mounting holes for connectors are marked on the metal sheet between them |
| Supply includes                                    | Female dies                                                                                                                               |
|                                                    | Male dies                                                                                                                                 |
|                                                    | Tension bolts Lock nut                                                                                                                    |
|                                                    | LOCK NUT                                                                                                                                  |
| Machinable material                                | Sheet steel                                                                                                                               |
| Maximum machinable material thickness, sheet steel | 2 mm                                                                                                                                      |
| □ punch                                            | 36 x 86 mm                                                                                                                                |
| Packs of                                           | 1 pc(s).                                                                                                                                  |
| Net weight                                         | 3.6                                                                                                                                       |
| Gross weight                                       | 3.648                                                                                                                                     |
| Customs tariff number                              | 82073010                                                                                                                                  |
| EAN                                                | 4028177808539                                                                                                                             |
| ETIM 9                                             | EC000156                                                                                                                                  |
| ETIM 8                                             | EC000156                                                                                                                                  |
| ECLASS 8.0                                         | 21049047                                                                                                                                  |
|                                                    |                                                                                                                                           |