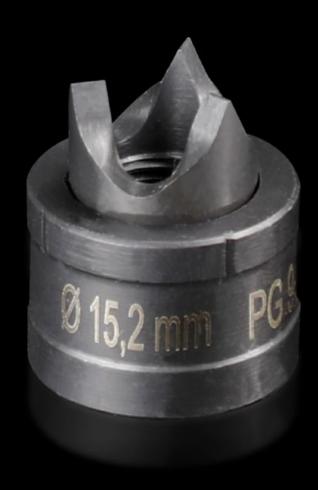

# AS 4055.515 - Splitter hole punch, round for sheet steel, with triple splitting

For punching round cut-outs

#### **Features**

| AS 4055.515                                                                                                                                  |
|----------------------------------------------------------------------------------------------------------------------------------------------|
| With triple splitting                                                                                                                        |
|                                                                                                                                              |
| Female dies<br>Male dies                                                                                                                     |
| Sheet steel                                                                                                                                  |
| 2 mm                                                                                                                                         |
| 15.2 mm                                                                                                                                      |
| When operating with wrenches, tension screws with ball bearings should be used. Other sizes, see splitter hole punch, round, stainless steel |
| 4055.661                                                                                                                                     |
| 9.5 x 50 mm                                                                                                                                  |
| 9.5 mm<br>19 mm                                                                                                                              |
| 1 pc(s).                                                                                                                                     |
| 0.039                                                                                                                                        |
| 0.054                                                                                                                                        |
| 82073010                                                                                                                                     |
| 4028177808638                                                                                                                                |
| EC000156                                                                                                                                     |
|                                                                                                                                              |