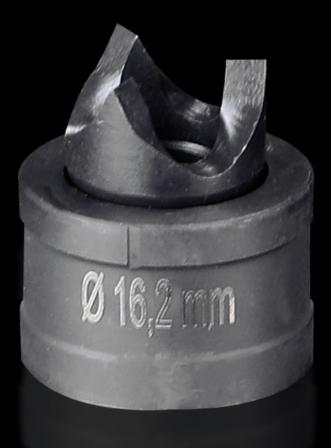

## AS 4055.516 Splitter hole punch, round

CLIMATE CONTROL

State: 5/7/2025 (Source: rittal.com/in-en)

POWER DISTRIBUTION

FRIEDHELM LOH GROUP

ENCLOSURES

## AS 4055.516 - Splitter hole punch, round for sheet steel, with triple splitting

For punching round cut-outs

## Features

| Model No.                                          | AS 4055.516                                                                                                                                        |  |
|----------------------------------------------------|----------------------------------------------------------------------------------------------------------------------------------------------------|--|
| Design                                             | With triple splitting                                                                                                                              |  |
| Product description                                |                                                                                                                                                    |  |
| Supply includes                                    | Female dies<br>Male dies                                                                                                                           |  |
| Machinable material                                | Sheet steel                                                                                                                                        |  |
| Maximum machinable material thickness, sheet steel | 2 mm                                                                                                                                               |  |
| Øpunch                                             | 16.2 mm                                                                                                                                            |  |
| For threads                                        | M16                                                                                                                                                |  |
| Note                                               | When operating with wrenches, tension screws with ball bearings<br>should be used.<br>Other sizes, see splitter hole punch, round, stainless steel |  |
| Suitable for hydraulic bolt order<br>number        | 4055.661                                                                                                                                           |  |
| Tension screw (Ø x L)                              | 9.5 x 50 mm                                                                                                                                        |  |
| Hydraulic tension screw Ø                          | 9.5 mm<br>19 mm                                                                                                                                    |  |
| Packs of                                           | 1 pc(s).                                                                                                                                           |  |
| Net weight                                         | 0.047                                                                                                                                              |  |
| Gross weight                                       | 0.062                                                                                                                                              |  |
| Customs tariff number                              | 82073010                                                                                                                                           |  |
| EAN                                                | 4028177808645                                                                                                                                      |  |
|                                                    |                                                                                                                                                    |  |