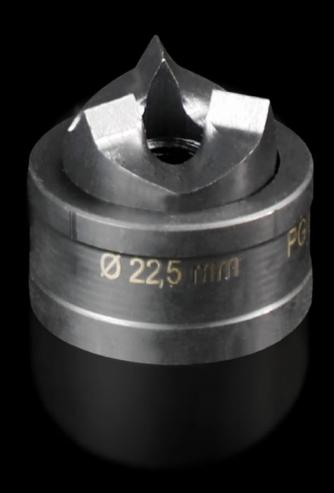

# AS 4055.522 - Splitter hole punch, round for sheet steel, with triple splitting

For punching round cut-outs

#### **Features**

| Model No.                                          | AS 4055.522                                                                                                                                  |
|----------------------------------------------------|----------------------------------------------------------------------------------------------------------------------------------------------|
| Design                                             | With triple splitting                                                                                                                        |
| Product description                                |                                                                                                                                              |
| Supply includes                                    | Female dies<br>Male dies                                                                                                                     |
| Machinable material                                | Sheet steel                                                                                                                                  |
| Maximum machinable material thickness, sheet steel | 2 mm                                                                                                                                         |
| Ø punch                                            | 22.5 mm                                                                                                                                      |
| Note                                               | When operating with wrenches, tension screws with ball bearings should be used. Other sizes, see splitter hole punch, round, stainless steel |
| Suitable for hydraulic bolt order number           | 4055.661                                                                                                                                     |
| Tension screw (Ø x L)                              | 9.5 x 50 mm                                                                                                                                  |
| Hydraulic tension screw Ø                          | 9.5 mm<br>19 mm                                                                                                                              |
| Packs of                                           | 1 pc(s).                                                                                                                                     |
| Net weight                                         | 0.088                                                                                                                                        |
| Gross weight                                       | 0.108                                                                                                                                        |
| Customs tariff number                              | 82073010                                                                                                                                     |
| EAN                                                | 4028177808676                                                                                                                                |
| ETIM 9                                             | EC000156                                                                                                                                     |
| ETIM 9                                             | EC000156                                                                                                                                     |