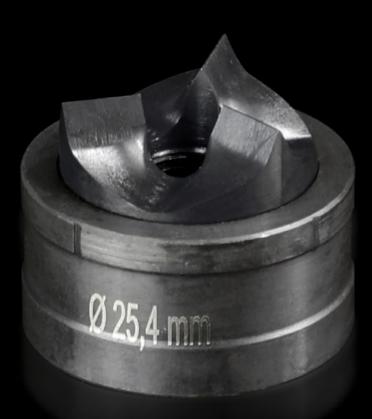

## AS 4055.525 - Splitter hole punch, round for sheet steel, with triple splitting

For punching round cut-outs

## Features

| Model No.                                          | AS 4055.525                                                                                                                                        |  |
|----------------------------------------------------|----------------------------------------------------------------------------------------------------------------------------------------------------|--|
| Design                                             | With triple splitting                                                                                                                              |  |
| Product description                                |                                                                                                                                                    |  |
| Supply includes                                    | Female dies<br>Male dies                                                                                                                           |  |
| Machinable material                                | Sheet steel                                                                                                                                        |  |
| Maximum machinable material thickness, sheet steel | 2 mm                                                                                                                                               |  |
| Ø punch                                            | 25.4 mm                                                                                                                                            |  |
| For threads                                        | M25                                                                                                                                                |  |
| Note                                               | When operating with wrenches, tension screws with ball bearings<br>should be used.<br>Other sizes, see splitter hole punch, round, stainless steel |  |
| Suitable for hydraulic bolt order<br>number        | 4055.661                                                                                                                                           |  |
| Tension screw (Ø x L)                              | 9.5 x 50 mm                                                                                                                                        |  |
| Hydraulic tension screw Ø                          | 9.5 mm<br>19 mm                                                                                                                                    |  |
| Packs of                                           | 1 pc(s).                                                                                                                                           |  |
| Net weight                                         | 0.112                                                                                                                                              |  |
| Gross weight                                       | 0.133                                                                                                                                              |  |
| Customs tariff number                              | 82055980                                                                                                                                           |  |
| EAN                                                | 4028177808683                                                                                                                                      |  |
|                                                    |                                                                                                                                                    |  |