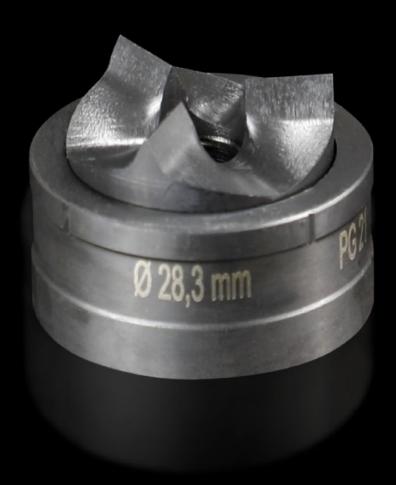

# AS 4055.528 - Splitter hole punch, round for sheet steel, with triple splitting

For punching round cut-outs

#### **Features**

| AS 4055.528                                                                                                                                  |
|----------------------------------------------------------------------------------------------------------------------------------------------|
| With triple splitting                                                                                                                        |
|                                                                                                                                              |
| Female dies<br>Male dies                                                                                                                     |
| Sheet steel                                                                                                                                  |
| 2 mm                                                                                                                                         |
| 28.3 mm                                                                                                                                      |
| When operating with wrenches, tension screws with ball bearings should be used. Other sizes, see splitter hole punch, round, stainless steel |
| 4055.661                                                                                                                                     |
| 9.5 x 50 mm                                                                                                                                  |
| 9.5 mm<br>19 mm                                                                                                                              |
| 1 pc(s).                                                                                                                                     |
| 0.143                                                                                                                                        |
| 0.167                                                                                                                                        |
| 82073010                                                                                                                                     |
| 4028177808690                                                                                                                                |
| EC000156                                                                                                                                     |
|                                                                                                                                              |