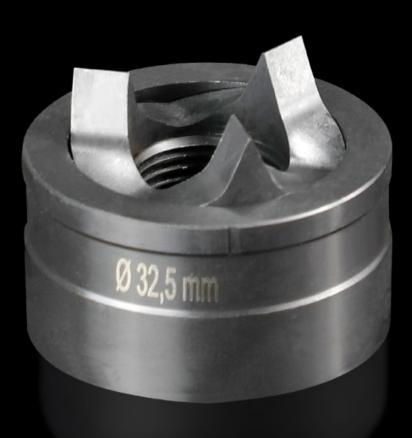

## AS 4055.532 - Splitter hole punch, round for sheet steel, with triple splitting

For punching round cut-outs

## Features

| Model No.                                          | AS 4055.532                                                                                                                                        |  |
|----------------------------------------------------|----------------------------------------------------------------------------------------------------------------------------------------------------|--|
| Design                                             | With triple splitting                                                                                                                              |  |
| Product description                                |                                                                                                                                                    |  |
| Supply includes                                    | Female dies<br>Male dies                                                                                                                           |  |
| Machinable material                                | Sheet steel                                                                                                                                        |  |
| Maximum machinable material thickness, sheet steel | 3 mm                                                                                                                                               |  |
| Øpunch                                             | 32.5 mm                                                                                                                                            |  |
| For threads                                        | M32                                                                                                                                                |  |
| Note                                               | When operating with wrenches, tension screws with ball bearings<br>should be used.<br>Other sizes, see splitter hole punch, round, stainless steel |  |
| Suitable for hydraulic bolt order<br>number        | 4055.663                                                                                                                                           |  |
| Tension screw (Ø x L)                              | 19 x 55 mm                                                                                                                                         |  |
| Hydraulic tension screw Ø                          | 19 mm                                                                                                                                              |  |
| Packs of                                           | 1 pc(s).                                                                                                                                           |  |
| Net weight                                         | 0.2                                                                                                                                                |  |
| Gross weight                                       | 0.22                                                                                                                                               |  |
| Customs tariff number                              | 82073010                                                                                                                                           |  |
| EAN                                                | 4028177808713                                                                                                                                      |  |
|                                                    |                                                                                                                                                    |  |