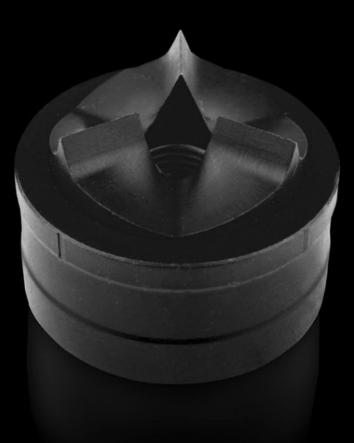

## AS 4055.543 Splitter hole punch, round

CLIMATE CONTROL

IT INFRASTRUCTURE

SOFTWARE & SERVICES

State: 24/8/2025 (Source: rittal.com/in-en)

POWER DISTRIBUTION

FRIEDHELM LOH GROUP

ENCLOSURES

## AS 4055.543 - Splitter hole punch, round for sheet steel, with triple splitting

For punching round cut-outs