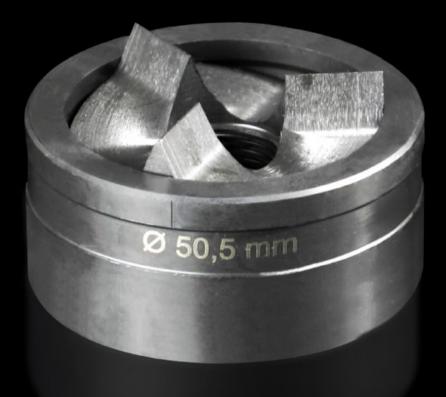

## AS 4055.550 - Splitter hole punch, round for sheet steel, with triple splitting

For punching round cut-outs

## Features

| Model No.                                          | AS 4055.550                                                                                                                                        |
|----------------------------------------------------|----------------------------------------------------------------------------------------------------------------------------------------------------|
| Design                                             | With triple splitting                                                                                                                              |
| Product description                                |                                                                                                                                                    |
| Supply includes                                    | Female dies<br>Male dies                                                                                                                           |
| Machinable material                                | Sheet steel                                                                                                                                        |
| Maximum machinable material thickness, sheet steel | 3 mm                                                                                                                                               |
| Ø punch                                            | 50.5 mm                                                                                                                                            |
| For threads                                        | M50                                                                                                                                                |
| Note                                               | When operating with wrenches, tension screws with ball bearings<br>should be used.<br>Other sizes, see splitter hole punch, round, stainless steel |
| Suitable for hydraulic bolt order<br>number        | 4055.663                                                                                                                                           |
| Tension screw (Ø x L)                              | 19 x 75 mm                                                                                                                                         |
| Hydraulic tension screw Ø                          | 19 mm                                                                                                                                              |
| Packs of                                           | 1 pc(s).                                                                                                                                           |
| Net weight                                         | 0.608                                                                                                                                              |
| Gross weight                                       | 0.682                                                                                                                                              |
| Customs tariff number                              | 82034000                                                                                                                                           |
| EAN                                                | 4028177808782                                                                                                                                      |
|                                                    |                                                                                                                                                    |