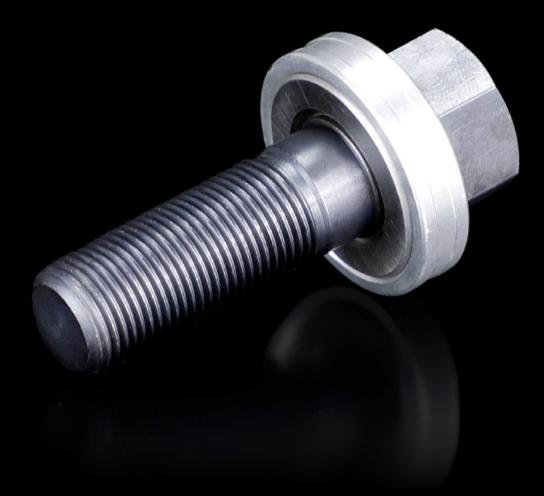

## AS 4055.633 - Tension screw with ball bearing

Accessories for hole punches. Required as a connecting part between the die and the stamp.

## **Features**

| Model No.             | AS 4055.633                                                                            |
|-----------------------|----------------------------------------------------------------------------------------|
| Product description   | Accessories for hole punches. Required as a connecting part between the die and stamp. |
| Note                  | For operation with wrench                                                              |
| Tension screw (Ø x L) | 19 x 55 mm                                                                             |
| Packs of              | 1 pc(s).                                                                               |
| Net weight            | 0.252                                                                                  |
| Gross weight          | 0.274                                                                                  |
| Customs tariff number | 73181900                                                                               |
| EAN                   | 4028177808935                                                                          |
| ETIM 9                | EC002690                                                                               |
| ETIM 8                | EC002690                                                                               |
| ECLASS 8.0            | 21049241                                                                               |