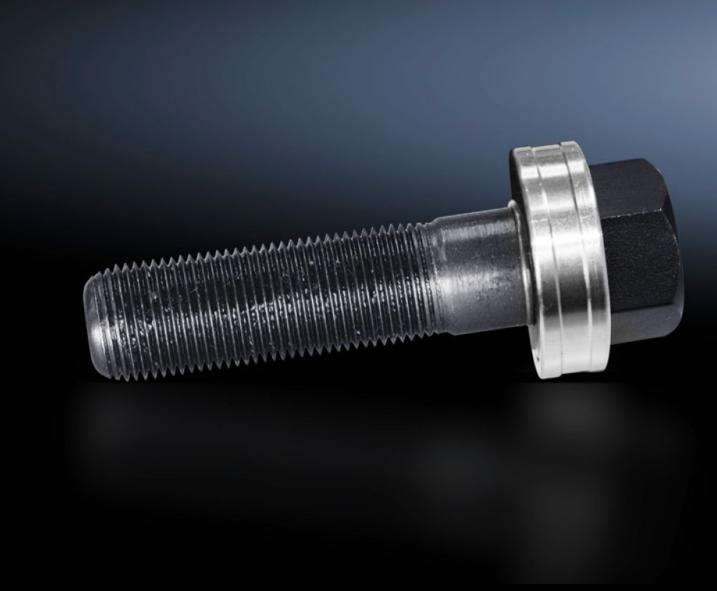

## AS 4055.634 - Tension screw with ball bearing

Accessories for hole punches. Required as a connecting part between the die and the stamp.

## **Features**

| Model No.             | AS 4055.634                                                                            |
|-----------------------|----------------------------------------------------------------------------------------|
| Product description   | Accessories for hole punches. Required as a connecting part between the die and stamp. |
| Note                  | For operation with wrench                                                              |
| Tension screw (Ø x L) | 19 x 75 mm                                                                             |
| Packs of              | 1 pc(s).                                                                               |
| Net weight            | 0.291                                                                                  |
| Gross weight          | 0.312                                                                                  |
| Customs tariff number | 73181900                                                                               |
| EAN                   | 4028177808942                                                                          |
| ETIM 9                | EC002690                                                                               |
| ETIM 8                | EC002690                                                                               |
| ECLASS 8.0            | 21049241                                                                               |