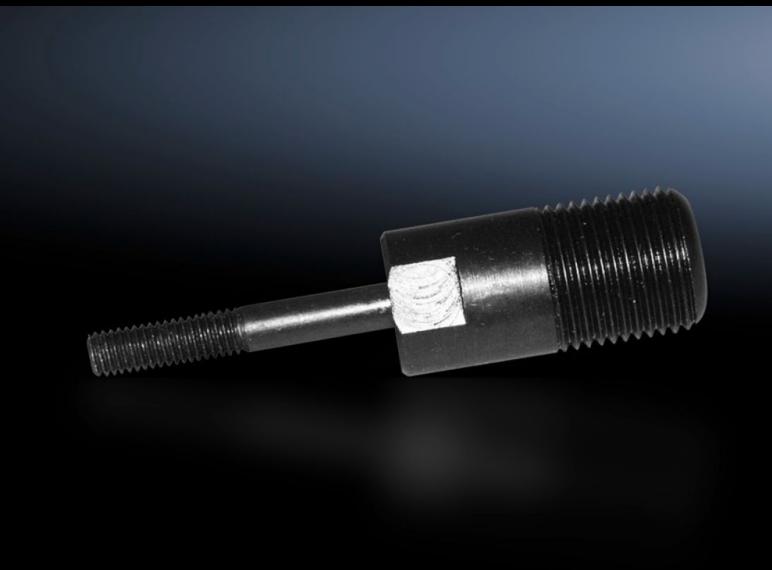

## AS 4055.660 Hydraulic tension screw

State: 25/8/2025 (Source: rittal.com/in-en)

## AS 4055.660 - Hydraulic tension screw

Accessories for hole punches. Required as a connecting part between the die and the stamp. For operation via hydraulic punch

## **Features**

| Model No.                 | AS 4055.660                                                                            |
|---------------------------|----------------------------------------------------------------------------------------|
| Product description       | Accessories for hole punches. Required as a connecting part between the die and stamp. |
| Supply includes           | Adaptor for hydraulics                                                                 |
| Note                      | For operation via hydraulic punch                                                      |
| Hydraulic tension screw Ø | 6 mm<br>19 mm                                                                          |
| Packs of                  | 1 pc(s).                                                                               |
| Net weight                | 0.072                                                                                  |
| Gross weight              | 0.085                                                                                  |
| Customs tariff number     | 73181900                                                                               |
| EAN                       | 4028177808959                                                                          |
| ETIM 9                    | EC002690                                                                               |
| ETIM 8                    | EC002690                                                                               |
| ECLASS 8.0                | 21049046                                                                               |