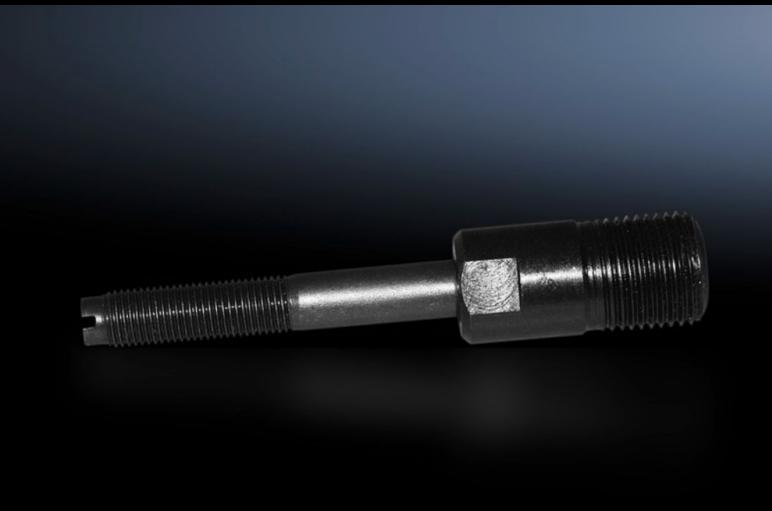

## AS 4055.661 - Hydraulic tension screw

Accessories for hole punches. Required as a connecting part between the die and the stamp. For operation via hydraulic punch

## **Features**

| Model No.                 | AS 4055.661                                                                            |
|---------------------------|----------------------------------------------------------------------------------------|
| Product description       | Accessories for hole punches. Required as a connecting part between the die and stamp. |
| Supply includes           | Adaptor for hydraulics                                                                 |
| Note                      | For operation via hydraulic punch                                                      |
| Hydraulic tension screw Ø | 9.5 mm<br>19 mm                                                                        |
| Packs of                  | 1 pc(s).                                                                               |
| Net weight                | 0.094                                                                                  |
| Gross weight              | 0.107                                                                                  |
| Customs tariff number     | 73181900                                                                               |
| EAN                       | 4028177808966                                                                          |
| ETIM 9                    | EC002690                                                                               |
| ETIM 8                    | EC002690                                                                               |
| ECLASS 8.0                | 21049046                                                                               |