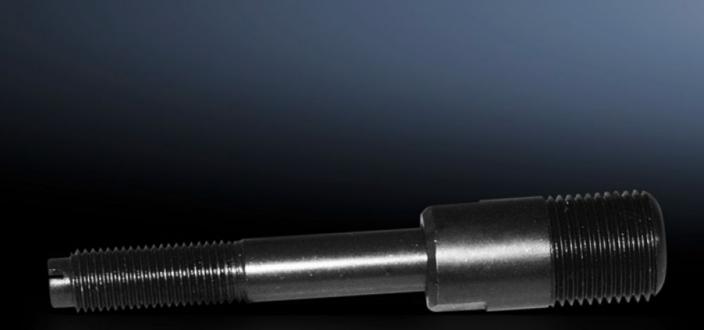

## AS 4055.662 - Hydraulic tension screw

Accessories for hole punches. Required as a connecting part between the die and the stamp. For operation via hydraulic punch

## Features

| Model No.                 | AS 4055.662                                                                            |
|---------------------------|----------------------------------------------------------------------------------------|
| Product description       | Accessories for hole punches. Required as a connecting part between the die and stamp. |
| Supply includes           | Adaptor for hydraulics                                                                 |
| Note                      | For operation via hydraulic punch                                                      |
| Hydraulic tension screw Ø | 11.1 mm<br>19 mm                                                                       |
| Packs of                  | 1 pc(s).                                                                               |
| Net weight                | 0.103                                                                                  |
| Gross weight              | 0.117                                                                                  |
| Customs tariff number     | 73181900                                                                               |
| EAN                       | 4028177808973                                                                          |
| ETIM 9                    | EC002690                                                                               |
| ETIM 8                    | EC002690                                                                               |
| ECLASS 8.0                | 21049046                                                                               |